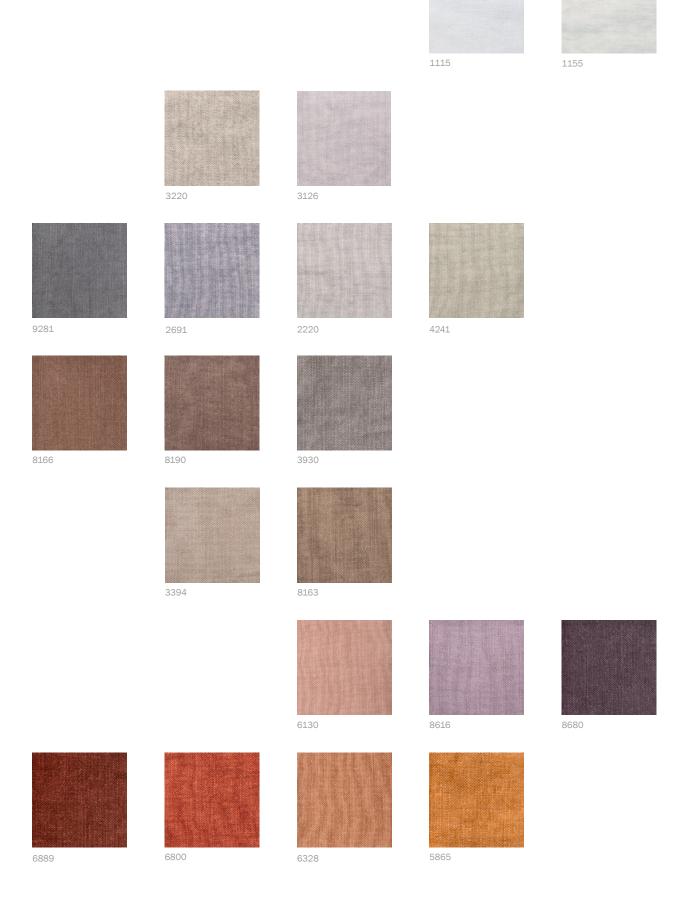

## **AXEL**

Axel is a dense, stone-washed linen in upholstery quality on single width with a soft feeling. Suitable for draperies as well as for upholstery, pillows and headboards. Axel is available in a large number of beautiful rich colours. Works well to combine with Savona, Biella and Venere Mano Morbida or with our voile California.

Discontinued colour: 3560 (Pale Peach)

| ARTICLE:                               | Axel                                             |
|----------------------------------------|--------------------------------------------------|
| BINDING:                               | Plain weave                                      |
| DYEING:                                | Piece dyed                                       |
| MAIN USE:                              | Curtain, decoration, upholstery                  |
| NUMBER OF COLOURS:                     | 31                                               |
| COMPOSITION:                           | 91 % Linen 9% Polyamid                           |
| FINISH:                                | Stonewashed                                      |
| WIDTH:                                 | 138 cm                                           |
| WEIGHT:                                | 540 gr/m2                                        |
| MARTINDALE:                            | 100.000                                          |
| PILLING:                               | 3-4                                              |
| SHRINKAGE AFTER WASHING:               | 3%                                               |
| COLOUR FASTNESS TO ARTIFICIAL LIGHT:   | 5 except 3220, 3126: 3-4                         |
| COLOUR FASTNESS TO ARTIFICIAL WASHING: | 4 except 3220, 3126: colour fades away with each |
|                                        | washing due to the natural colour of the fibers. |
| FLAME RETARDANT:                       | No                                               |
| ENVIRONMENT:                           | Produced in Belgium. Complies with REACH         |
|                                        | regulation and Oeko-Tex.                         |
| CARE:                                  | TO XX XX A P                                     |