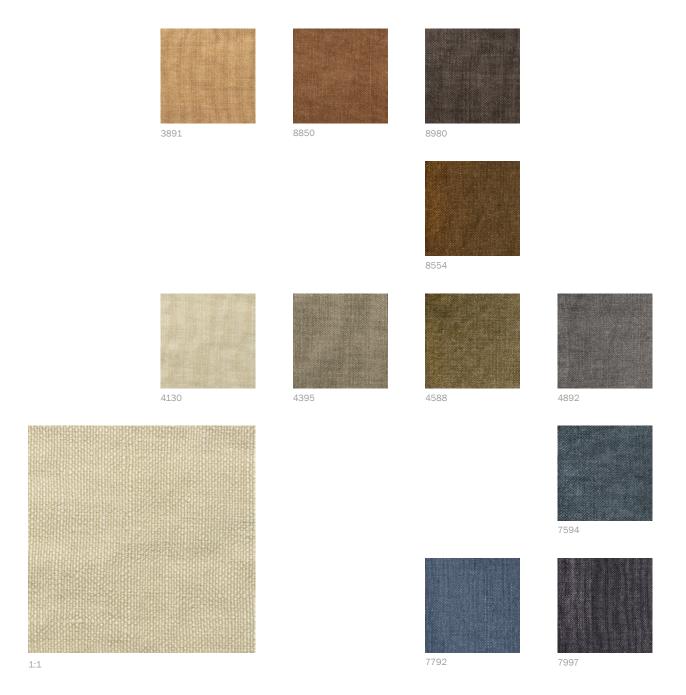

## **AXEL**

Axel is a dense, stone-washed linen in upholstery quality on single width with a soft feeling. Suitable for draperies as well as for upholstery, pillows and headboards. Axel is available in a large number of beautiful rich colours. Works well to combine with Savona, Biella and Venere Mano Morbida or with our voile California.

Discontinued colour: 3560 (Pale Peach)

| ARTICLE:                               | Axel                                             |
|----------------------------------------|--------------------------------------------------|
| BINDING:                               | Plain weave                                      |
| DYEING:                                | Piece dyed                                       |
| MAIN USE:                              | Curtain, decoration, upholstery                  |
| NUMBER OF COLOURS:                     | 31                                               |
| COMPOSITION:                           | 91 % Linen 9% Polyamid                           |
| FINISH:                                | Stonewashed                                      |
| WIDTH:                                 | 138 cm                                           |
| WEIGHT:                                | 540 gr/m2                                        |
| MARTINDALE:                            | 100.000                                          |
| PILLING:                               | 3-4                                              |
| SHRINKAGE AFTER WASHING:               | 3%                                               |
| COLOUR FASTNESS TO ARTIFICIAL LIGHT:   | 5 except 3220, 3126: 3-4                         |
| COLOUR FASTNESS TO ARTIFICIAL WASHING: | 4 except 3220, 3126: colour fades away with each |
|                                        | washing due to the natural colour of the fibers. |
| FLAME RETARDANT:                       | No                                               |
| ENVIRONMENT:                           | Produced in Belgium. Complies with REACH         |
|                                        | regulation and Oeko-Tex.                         |
| CARE:                                  | TO XX XX A P                                     |