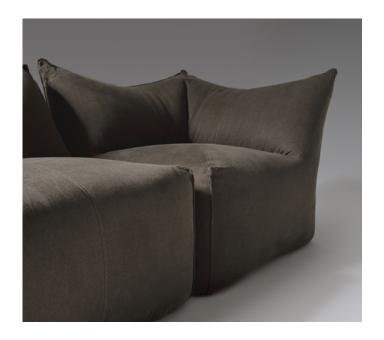

## **AXEL**

Axel is a dense, stone-washed linen in upholstery quality on single width with a soft feeling. Suitable for draperies as well as for upholstery, pillows and headboards. Axel is available in a large number of beautiful rich colours. Works well to combine with Savona, Biella and Venere Mano Morbida or with our voile California.

**Note:** This article is washed to give it a unique look, it has wrinkles and marks. It will stretch and/or contract depending on humidity, dryness and temperature.

Please be aware that screen colours, printer colours and fabric dye batches may all vary.