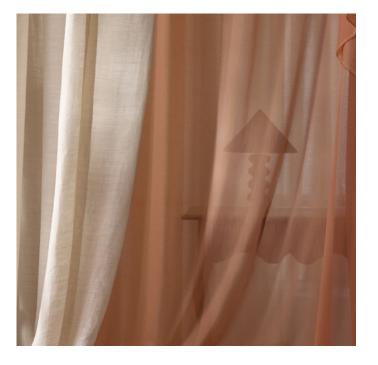

## **CALIFORNIA**

California is a voile on double width made of thin fine threads in the flame-retardant material Trevira CS. With 6 different warp colors and a variety of colours in the weft, the collection has an extensive and unique colour scale providing a shifting effect.

California works excellently in large windows or glass sections where the need for slight shielding exists and works well on a wave system or with a sewing slip.

Fits well in combination with our dense fabrics in Trevira CS or Polyester FR such as Nora, Ancona and Bottero but also as a contrasting light curtain to our fabrics in natural materials such as Varese, Savona and Aruba Mano Morbida.

This fabric is suitable when fire safety, ease of care and colour durability are priorities.

Please be aware that screen colours, printer colours and fabric dye batches may vary.

| ARTICLE:                             | California                                                 |
|--------------------------------------|------------------------------------------------------------|
| BINDING:                             | Plain weave                                                |
| DYEING:                              | Yarn dyed                                                  |
| NUMBER OF COLOURS:                   | 45                                                         |
| COMPOSITION:                         | 100% Trevira CS                                            |
| FINISH                               | Soft wash                                                  |
| WIDTH:                               | 300 cm                                                     |
| WEIGHT:                              | 70 gr/m2                                                   |
| SHRINKAGE AFTER WASHING:             | Warp 1% Weft 1,5%                                          |
| COLOUR FASTNESS TO ARTIFICIAL LIGHT: | 5-6                                                        |
| COLOUR FASTNESS TO WASHING:          | 4-5                                                        |
| FLAME RETARDANT:                     | Yes                                                        |
| ENVIRONMENT:                         | Produced in Italy. Complies with REACH                     |
|                                      | regulation and Oeko tex.                                   |
| CARE:                                | $\boxtimes \boxtimes \boxtimes \boxtimes \boxdot \bigcirc$ |