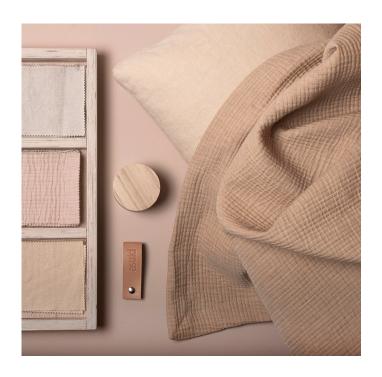

## **MODENA MANO MORBIDA**

Modena Mano Morbida is a double-woven strong fabric in linen and cotton with a width of 315 cm. With a matt surface and a good stability, it is perfect for bedspreads with weight but also for pillows and other decoration.