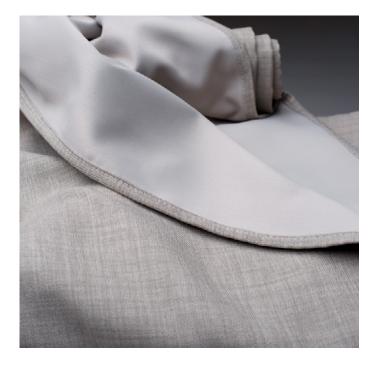

## **NOTTE DIMOUT**

Notte is a flameproof dimout fabric on double width. The fabric is double-woven with a black thread in the middle which gives the fabric its darkening properties where the right side has a matte linen-like structure and the back side is plain.

Fabrics with a dimout effect are also called darkening fabrics. These textiles obscure the light and are most often used in bedrooms. Our dimout fabrics can be used as main curtain or as a luxurious lining. Darker color makes less light coming through.