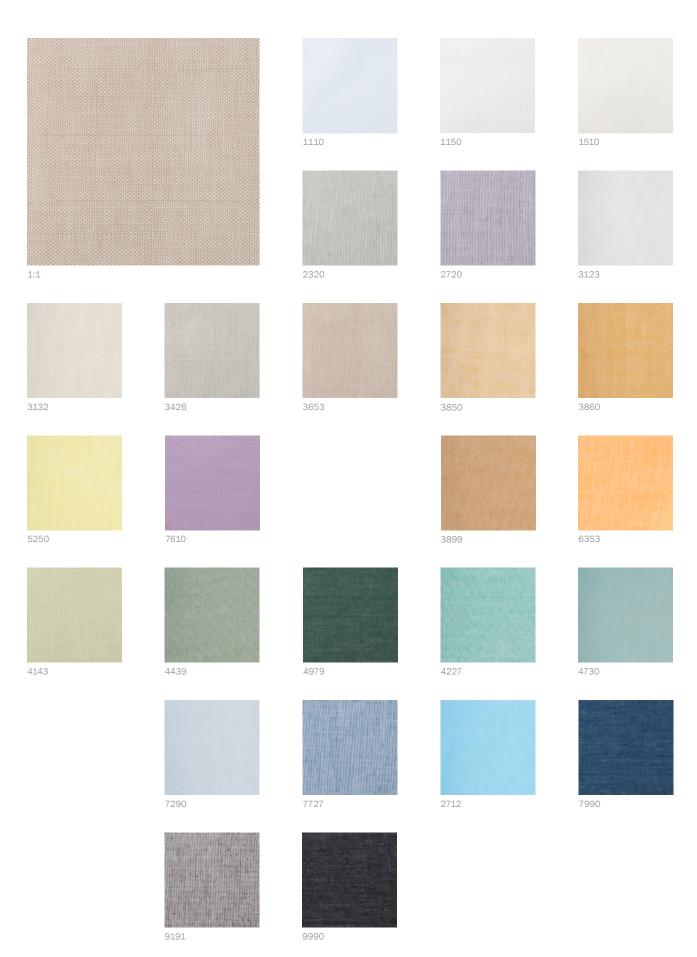

Prato is well-suited for large windows or glass sections where some degree of privacy is needed.

Please be aware that screen colours, printer colours and fabric dye batches may vary.

| ARTICLE:                             | Prato                                   |
|--------------------------------------|-----------------------------------------|
| BINDING:                             | Plain weave                             |
| DYEING:                              | Yarn dyed/piece dyed                    |
| MAIN USE:                            | Curtain                                 |
| NUMBER OF COLOURS:                   | 27                                      |
| COMPOSITION:                         | 57% Polyester FR 43% Polyester          |
| WIDTH:                               | 325 cm                                  |
| WEIGHT:                              | 125 gr/m2                               |
| SHRINKAGE AFTER WASHING:             | Warp 1,5% Weft 1%                       |
| COLOUR FASTNESS TO ARTIFICIAL LIGHT: | 5-6                                     |
| COLOUR FASTNESS TO WASHING:          | 4-5                                     |
| FLAME RETARDANT:                     | Yes. EN 13773                           |
| ENVIRONMENT:                         | Produced in Italy                       |
|                                      | OEKO-TEX® STANDARD 100 20250K1106 Aitex |
| CARE:                                |                                         |
| ISSUED:                              | 2025-05-05                              |