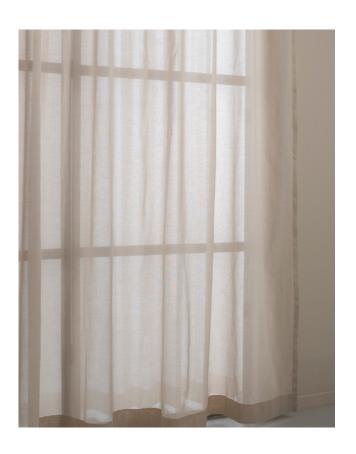

## **PRATO**

Prato is a semi-transparent fabric, 325 cm wide, made from flame-retardant polyester. The fabric has a smooth texture with a matte surface, giving it a cotton-like character. Some colours are mottled, with the warp and weft in two different tones, while others are evenly dyed.

Prato is well-suited for large windows or glass sections where some degree of privacy is needed.

Please be aware that screen colours, printer colours and fabric dye batches may vary.

| ARTICLE:                             | Prato                                   |
|--------------------------------------|-----------------------------------------|
| BINDING:                             | Plain weave                             |
| DYEING:                              | Yarn dyed/piece dyed                    |
| MAIN USE:                            | Curtain                                 |
| NUMBER OF COLOURS:                   | 27                                      |
| COMPOSITION:                         | 57% Polyester FR 43% Polyester          |
| WIDTH:                               | 325 cm                                  |
| WEIGHT:                              | 125 gr/m2                               |
| SHRINKAGE AFTER WASHING:             | Warp 1,5% Weft 1%                       |
| COLOUR FASTNESS TO ARTIFICIAL LIGHT: | 5-6                                     |
| COLOUR FASTNESS TO WASHING:          | 4-5                                     |
| FLAME RETARDANT:                     | Yes. EN 13773                           |
| ENVIRONMENT:                         | Produced in Italy                       |
|                                      | OEKO-TEX® STANDARD 100 20250K1106 Aitex |
| CARE:                                |                                         |
| ISSUED:                              | 2025-05-05                              |