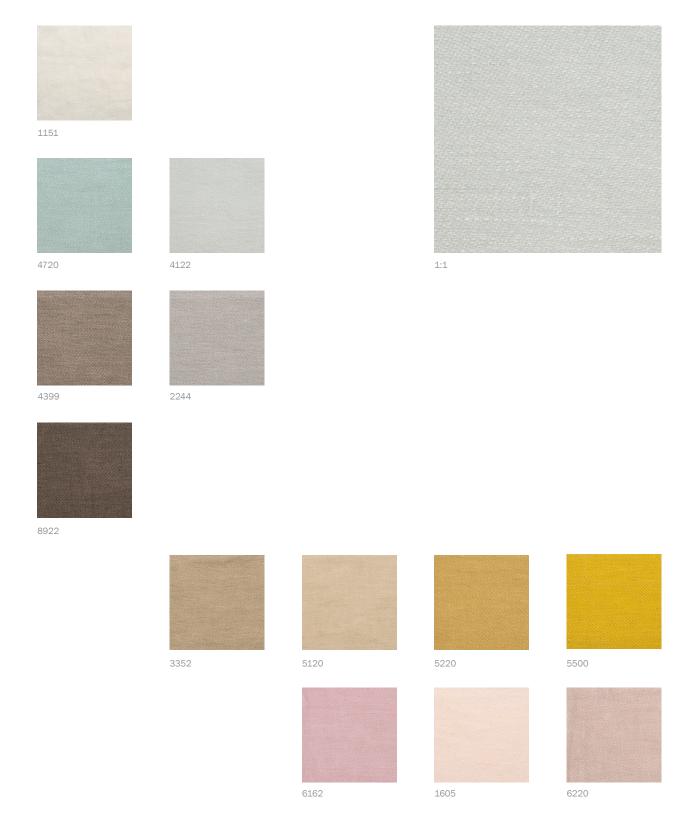

Please be aware that screen colours, printer colours and fabric dye batches may vary.

| ARTICLE:                             | Alba                                               |
|--------------------------------------|----------------------------------------------------|
| BINDING:                             | Satin                                              |
| DYEING:                              | Piece dyed                                         |
| MAIN USE:                            | Curtain, decoration                                |
| NUMBER OF COLOURS:                   | 10                                                 |
| COMPOSITION:                         | 100 % linen                                        |
| FINISH:                              | Soft wash                                          |
| WIDTH:                               | 300 cm                                             |
| WEIGHT:                              | 190 gr/m2                                          |
| SHRINKAGE AFTER WASHING:             | +/- 2%                                             |
| COLOUR FASTNESS TO ARTIFICIAL LIGHT: | 5-6                                                |
| COLOUR FASTNESS TO WASHING:          | 4-5                                                |
| FLAME RETARDANT:                     | No                                                 |
| ENVIRONMENT:                         | Produced in Italy. Complies with REACH regulation. |
| CARE:                                | ₩ 🛭 🗮 🕑                                            |