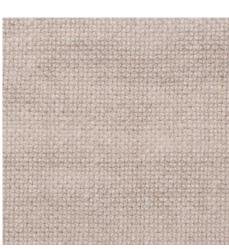

## **ELSA**

Elsa is a slightly coarser linen fabric on single width with a matte surface and beautiful structure. The finishing wash makes the fabric soft and pliable and is suitable for heavier curtains. It's a lighter upholstery fabric that also works well for cushions and headboards.

| ARTICLE:                             | Elsa                                                |
|--------------------------------------|-----------------------------------------------------|
| BINDING:                             | Dobby                                               |
| DYEING:                              | Piece dyed                                          |
| MAIN USE:                            | Curtain, decoration, light upholstery               |
| NUMBER OF COLOURS:                   | 3                                                   |
| COMPOSITION:                         | 100 % Linen                                         |
| FINISH:                              | Stonewashed                                         |
| WIDTH:                               | 138 cm                                              |
| WEIGHT:                              | 600 gr/m2                                           |
| MARTINDALE:                          | 22.000                                              |
| SHRINKAGE AFTER WASHING:             | 3%                                                  |
| COLOUR FASTNESS TO ARTIFICIAL LIGHT: | 4                                                   |
| FLAME RETARDANT:                     | No                                                  |
| ENVIRONMENT:                         | Produced in Belgium. Complies with REACH regulation |
|                                      | and Oeko-Tex.                                       |
| CARE:                                | $\mathbb{W} \boxtimes \boxtimes \square \mathbb{P}$ |