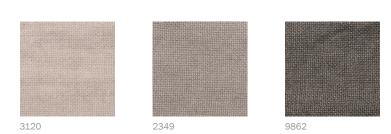

| ARTICLE:                             | Elsa                                                |
|--------------------------------------|-----------------------------------------------------|
| BINDING:                             | Dobby                                               |
| DYEING:                              | Piece dyed                                          |
| MAIN USE:                            | Curtain, decoration, light upholstery               |
| NUMBER OF COLOURS:                   | 3                                                   |
| COMPOSITION:                         | 100 % Linen                                         |
| FINISH:                              | Stonewashed                                         |
| WIDTH:                               | 138 cm                                              |
| WEIGHT:                              | 600 gr/m2                                           |
| MARTINDALE:                          | 22.000                                              |
| SHRINKAGE AFTER WASHING:             | 3%                                                  |
| COLOUR FASTNESS TO ARTIFICIAL LIGHT: | 4                                                   |
| FLAME RETARDANT:                     | No                                                  |
| ENVIRONMENT:                         | Produced in Belgium. Complies with REACH regulation |
|                                      | and Oeko-Tex.                                       |
| CARE:                                | $\mathbb{W} \boxtimes \boxtimes \square \mathbb{P}$ |