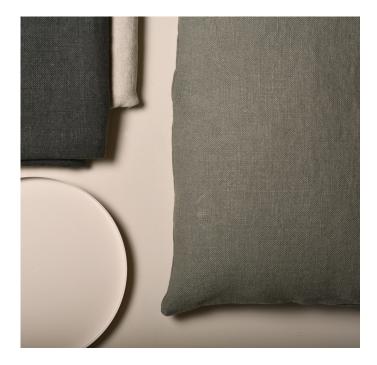

## **ELSA**

Elsa is a slightly coarser linen fabric on single width with a matte surface and beautiful structure. The finishing wash makes the fabric soft and pliable and is suitable for heavier curtains. It's a lighter upholstery fabric that also works well for cushions and headboards.

This article is washed to give it a unique look, it has wrinkles and marks. It will stretch and/or contract depending on humidity, dryness and temperature.

Please be aware that screen colours, printer colours and fabric dye batches may vary.