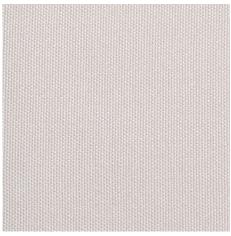

## **GRASSE MANO MORBIDA**

Grasse Mano Morbida is a dense textile on 340 cm width in the flame-retardant material Trevira CS which has a matte surface and a finishing wash that we call Mano Morbida which means soft hand in Italian and gives the fabric a beautiful drape.

The neutral colour scheme is matched in colour with the more transparent fabric Nizza Mano Morbida. Shades well when in need of sun protection and privacy.

This fabric is suitable when fire safety, ease of care and colour durability are priorities.

## **GRASSE MANO MORBIDA**

1:1