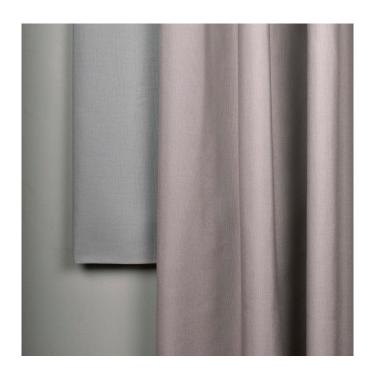

## **GRASSE MANO MORBIDA**

Grasse Mano Morbida is a dense textile on 340 cm width in the flame-retardant material Trevira CS which has a matte surface and a finishing wash that we call Mano Morbida which means soft hand in Italian and gives the fabric a beautiful drape.

The neutral colour scheme is matched in colour with the more transparent fabric Nizza Mano Morbida. Shades well when in need of sun protection and privacy.

This fabric is suitable when fire safety, ease of care and colour durability are priorities.