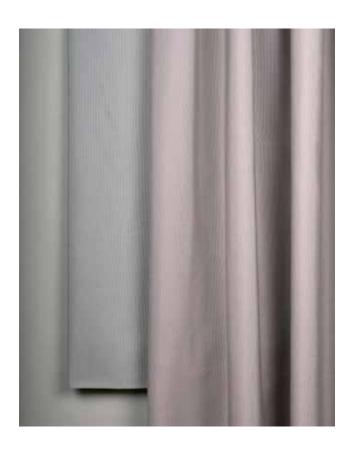

## **GRASSE MANO MORBIDA**

Grasse Mano Morbida is a dense textile on 340 cm width in the flame-retardant material Trevira CS which has a matte surface and a finishing wash that we call Mano Morbida which means soft hand in Italian and gives the fabric a beautiful drape.

The neutral colour scheme is matched in colour with the more transparent fabric Nizza Mano Morbida. Shades well when in need of sun protection and privacy.

This fabric is suitable when fire safety, ease of care and colour durability are priorities.