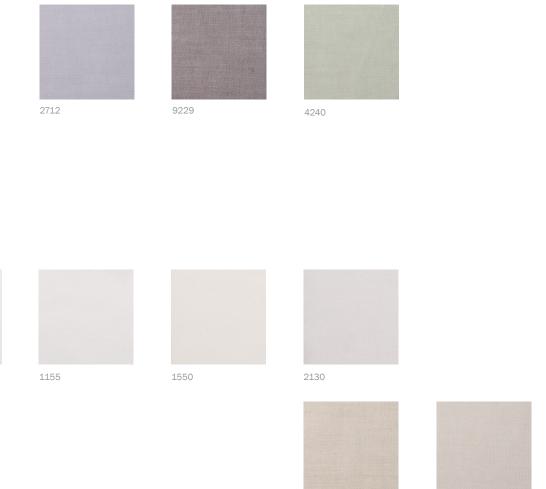

WASHING:             | Warp 2% Weft 1%                                      |
| COLOUR FASTNESS TO ARTIFICIAL LIGHT: | 5-6                                                  |
| COLOUR FASTNESS TO WASHING:          | 4-5                                                  |
| FLAME RETARDANT:                     | Yes                                                  |
| ENVIRONMENT:                         | Produced in Italy. Complies with REACH and Oeko-Tex. |
| CARE:                                |                                                      |
| SPECIAL NOTE:                        | Wash in lower temperature if possible                |

Technical specifications are subject to change withour prior notice, updated results are available on www.astrid.se

## **NIZZA MANO MORBIDA**



3281

3316



1:1

1110