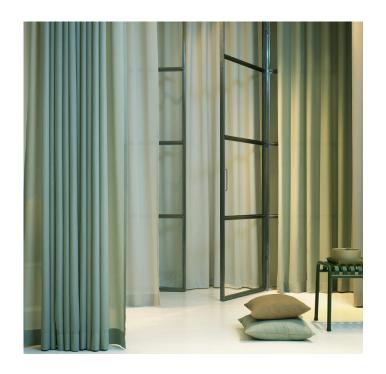

## **NIZZA MANO MORBIDA**

Nizza Mano Morbida is an extra wide semitransparent fabric in Trevira CS with a matte and smooth surface. It's a very soft and supple fabric with a beautiful drape. The fabric will filter the light beautifully and make a calm background in the room. The colours scheme of Nizza has earthy and natural tones. If you wish to match with a dense and heavier fabric we have Grasse Mano Morbida in the same colours.

This fabric is suitable when fire safety, ease of care and colour durability are priorities.

Please be aware that screen colours, printer colours and fabric dye batches may vary.

| ARTICLE:                             | Nizza Mano Morbida                                   |
|--------------------------------------|------------------------------------------------------|
| DYEING:                              | Piece dyed                                           |
| MAIN USE:                            | Curtain                                              |
| NUMBER OF COLOURS:                   | 9                                                    |
| COMPOSITION:                         | 100% Trevira CS                                      |
| FINISH                               | Soft wash                                            |
| WIDTH:                               | 325 cm                                               |
| WEIGHT:                              | 103 gr/m2                                            |
| SHRINKAGE AFTER WASHING:             | Warp 2% Weft 1%                                      |
| COLOUR FASTNESS TO ARTIFICIAL LIGHT: | 5-6                                                  |
| COLOUR FASTNESS TO WASHING:          | 4-5                                                  |
| FLAME RETARDANT:                     | Yes                                                  |
| ENVIRONMENT:                         | Produced in Italy. Complies with REACH and Oeko-Tex. |
| CARE:                                |                                                      |
| SPECIAL NOTE:                        | Wash in lower temperature if possible                |