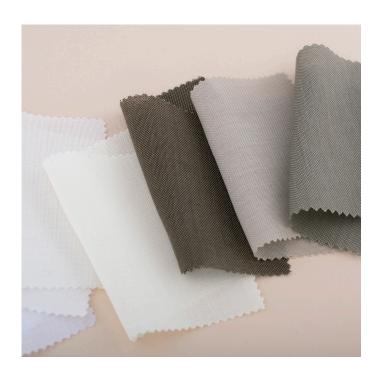

## **TRENTINA**

Trentina is a semi-transparent quality on 330 cm width in flame-retardant polyester with a slight sheen and nice drape. Trentina is matched in colour with the denser variant Torino.

Works well in windows or glass sections where the need for some shielding exists.

This fabric is suitable when fire safety, ease of care and colour durability are priorities.

Please be aware that screen colours, printer colours and fabric dye batches may vary.

| ARTICLE:                             | Trentina                                             |
|--------------------------------------|------------------------------------------------------|
| BINDING:                             | Plain weave                                          |
| DYEING:                              | Piece dyed                                           |
| MAIN USE:                            | Curtain                                              |
| NUMBER OF COLOURS:                   | 9                                                    |
| COMPOSITION:                         | 51% Polyester FR 49% Pol.                            |
| WIDTH:                               | 330 cm                                               |
| WEIGHT:                              | 135 gr/m²                                            |
| SHRINKAGE AFTER WASHING:             | Warp 1% Weft 2%                                      |
| COLOUR FASTNESS TO ARTIFICIAL LIGHT: | 5                                                    |
| COLOUR FASTNESS TO WASHING:          | 4-5                                                  |
| FLAME RETARDANT:                     | Yes                                                  |
| ENVIRONMENT:                         | Produced in Italy. Complies with REACH and Oeko-Tex. |
| CARE:                                |                                                      |
| SPECIAL NOTE:                        | Wash in lower temperature if possible.               |
|                                      |                                                      |