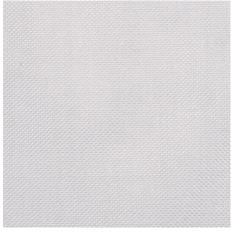

R FASTNESS TO ARTIFICIAL LIGHT: | 5                                                    |
| COLOUR FASTNESS TO WASHING:          | 4-5                                                  |
| FLAME RETARDANT:                     | Yes                                                  |
| ENVIRONMENT:                         | Produced in Italy. Complies with REACH and Oeko-Tex. |
| CARE:                                |                                                      |
| SPECIAL NOTE:                        | Wash in lower temperature if possible.               |
|                                      |                                                      |

Technical specifications are subject to change withour prior notice, updated results are available on www.astrid.se

## **TRENTINA**



1:1









2130





8289





2892