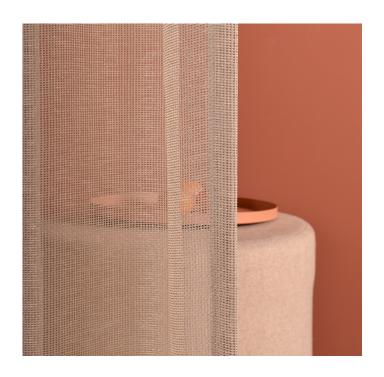

## **LUCCA**

Lucca is a netlike transparent textile with a little sheen of double width in flame-retardant polyester. Lucca has a nice smooth drape and a soft feel.

Lucca may stretch depending on the structure and weight of the fabric.