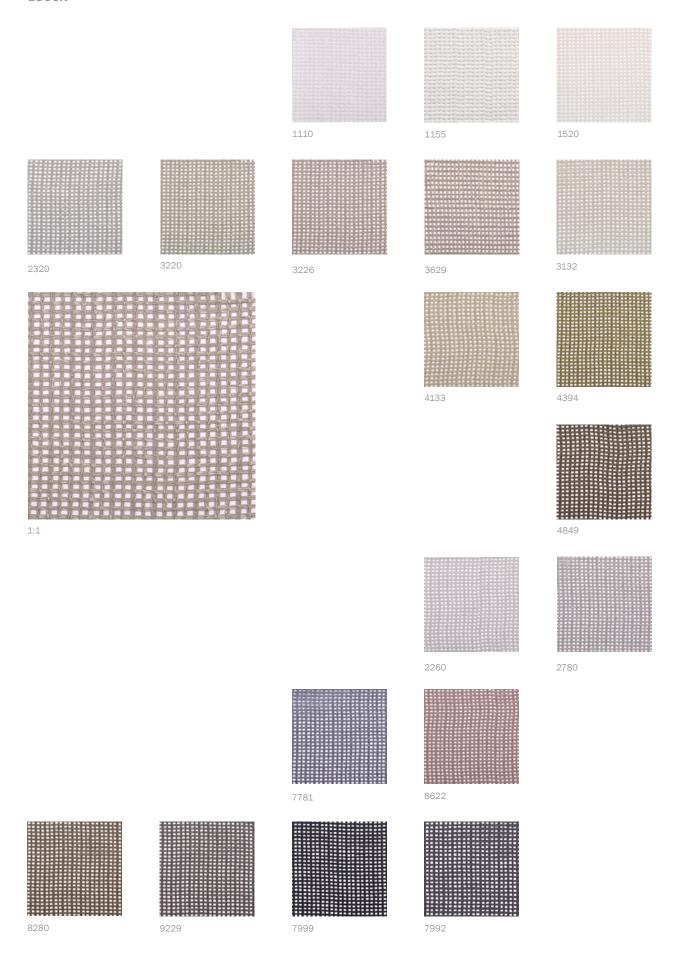

Please be aware that screen colours, printer colours and fabric dye batches may all vary.

| ARTICLE:                             | Lucca                                   |
|--------------------------------------|-----------------------------------------|
| BINDING:                             | Dobby                                   |
| DYEING:                              | Piece dyed                              |
| MAIN USE:                            | Curtain                                 |
| NUMBER OF COLOURS:                   | 19                                      |
| COMPOSITION:                         | 100% Polyester FR                       |
| WIDTH:                               | 305-310 cm                              |
| WEIGHT:                              | 155 gr/m <sup>2</sup>                   |
| SHRINKAGE AFTER WASHING:             | Approx 0,5%                             |
| COLOUR FASTNESS TO ARTIFICIAL LIGHT: | 4-5                                     |
| COLOUR FASTNESS TO WASHING:          | 5                                       |
| FLAME RETARDANT:                     | Yes                                     |
| ENVIRONMENT:                         | Produced in Turkey. Complies with REACH |
|                                      | regulation and Oeko-Tex.                |
| CARE:                                |                                         |