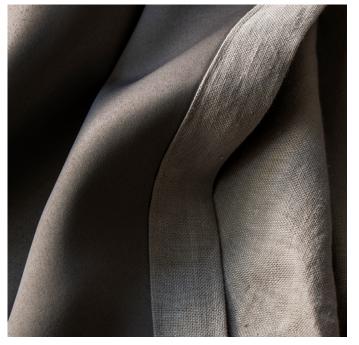

## astrid

Stella Dimout used as lining for Savona.

## **STELLA DIMOUT**

Stella is a flame-retardant dimout fabric in double width. The fabric is double woven with a black thread in the middle which gives the fabric its darkening properties. It has a soft drape with a smooth satin-like surface.

Fabrics with a dimout effect darkens the room and are most often used in bedrooms. Our dimout fabrics can be used as a curtain on its own or as a luxurious lining. Darker colours dims the most.

For best result use the width of the fabric as the width of the curtain.