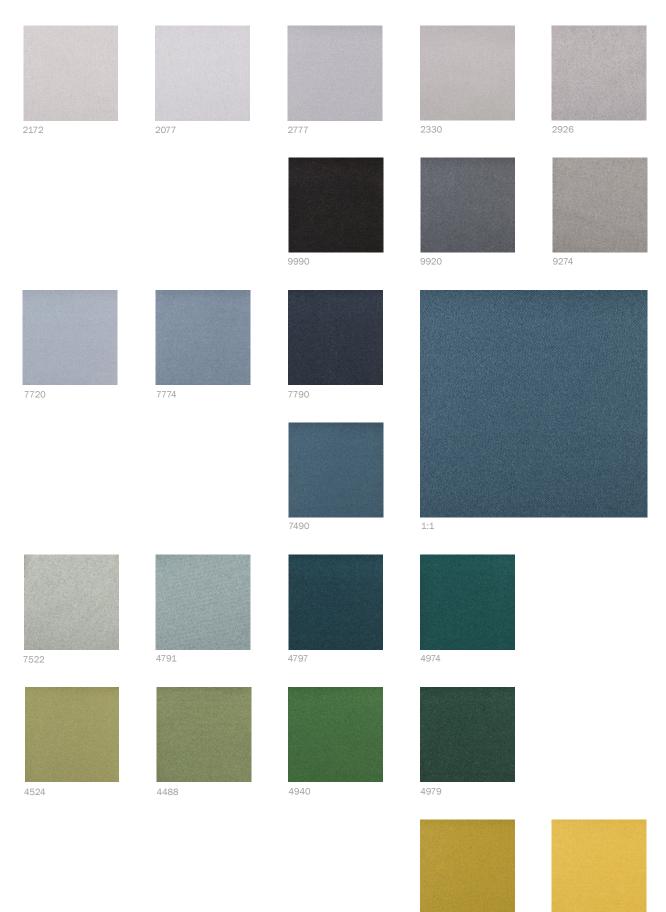

This fabric is suitable when fire safety, ease of care and colour durability are priorities.

Please be aware that screen colours, printer colours and fabric dye batches may vary.

| ARTICLE:                             | Stella Dimout                                           |  |  |
|--------------------------------------|---------------------------------------------------------|--|--|
| BINDING:                             | Double sided satin                                      |  |  |
| DYEING:                              | Piece dyed                                              |  |  |
| MAIN USE:                            | Curtain                                                 |  |  |
| NUMBER OF COLOURS:                   | 30                                                      |  |  |
| COMPOSITION:                         | 100% Polyester FR                                       |  |  |
| WIDTH:                               | 293-296 cm                                              |  |  |
| WEIGHT:                              | 235 gr/m2                                               |  |  |
| SHRINKAGE AFTER WASHING:             | 0,5%                                                    |  |  |
| COLOUR FASTNESS TO ARTIFICIAL LIGHT: | 4-5                                                     |  |  |
| COLOUR FASTNESS TO WASHING:          | 4-5                                                     |  |  |
| FLAME RETARDANT:                     | Yes                                                     |  |  |
| SOUND ABSORPTION:                    | ISO 354:2003 = 0,5 / Class D (tested in flat condition) |  |  |
| ENVIRONMENT:                         | Produced in Turkey. Complies with REACH regulation      |  |  |
|                                      | and Oeko-tex.                                           |  |  |
| CARE:                                | ₩ 🕅 云 P 💷                                               |  |  |

## **STELLA DIMOUT**

ASTRID AB - NYBROGATAN 68, SE-114 41 STOCKHOLM TEL +46 8 667 15 33 - info@astrid.se - www.astrid.se

5494

5450

| 6591 | 6852 | 5865 | 5360 |      |
|------|------|------|------|------|
| 6670 | 6980 | 6989 |      |      |
|      |      | 8722 |      |      |
|      |      |      |      |      |
| 6250 | 6123 | 6127 | 6722 | 6767 |
|      |      |      |      |      |
| 3620 | 3980 | 3359 |      |      |
| 2880 | 8282 | 8442 | 8922 | 8890 |