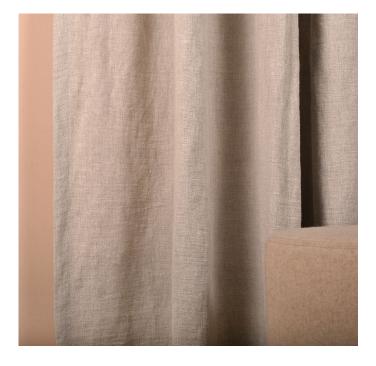

## **RUBY**

Ruby is one our heaviest linen fabric on double width, beautiful crinkled and shifting surface.

This article is washed to give it a unique look, it has wrinkles and marks. It will stretch and/or contract depending on humidity, dryness and temperature. The linen yarn can be irregular with slobs and knots depending on the natural character of the linen fiber.