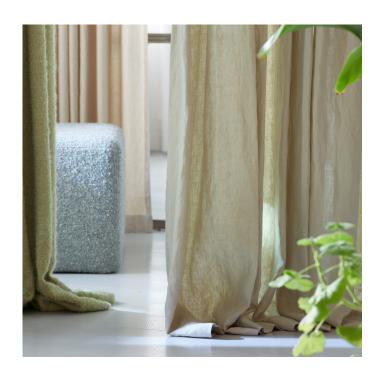

## **SAVONA**

Savona is a smooth linen fabric of double width with a finishing soft wash that gives the fabric a heavy and beautiful drape. The threads in warp and weft have different colours, which gives a nice depth.

This fabric may stretch depending on the natural character of the fiber. Yarns may be uneven with knots and slobs depending on the natural properties of the fiber.

For best result use the width of the fabric as the width of the curtain.