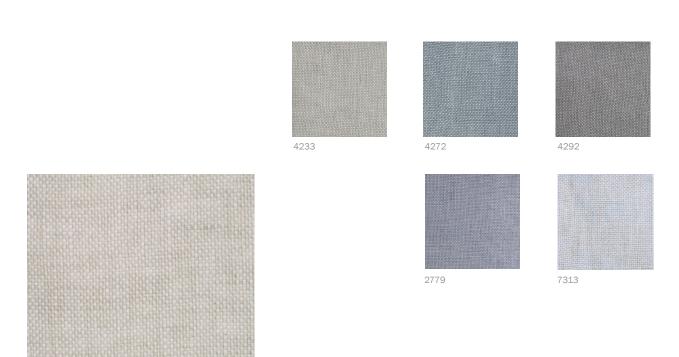

Please be aware that screen colours, printer colours and fabric dye batches may vary.

| ARTICLE:                             | Savona                                                |
|--------------------------------------|-------------------------------------------------------|
| BINDING:                             | Plain weave                                           |
| DYEING:                              | Yarn dyed                                             |
| MAIN USE:                            | Curtain, decoration                                   |
| NUMBER OF COLOURS:                   | 15                                                    |
| COMPOSITION:                         | 100 % Linen                                           |
| FINISH:                              | Soft wash                                             |
| WIDTH:                               | 290-300 cm                                            |
| WEIGHT:                              | 193 gr/m²                                             |
| SHRINKAGE AFTER WASHING:             | +/- 2%                                                |
| COLOUR FASTNESS TO ARTIFICIAL LIGHT: | 4/5                                                   |
| COLOUR FASTNESS TO WASHING:          | 4/5                                                   |
| FLAME RETARDANT:                     | No                                                    |
| ENVIRONMENT:                         | Produced in Italy. Complies with REACH regulation and |
| CARE:                                | Oeko-Tex.                                             |
|                                      |                                                       |

## SAVONA

1:1