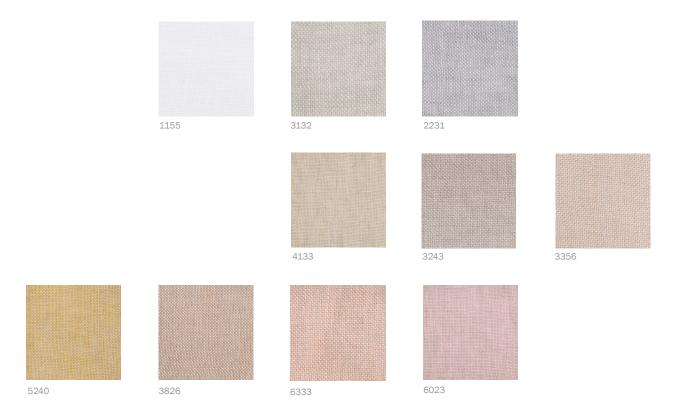

Please be aware that screen colours, printer colours and fabric dye batches may vary.

| ARTICLE:                             | Savona                                                |
|--------------------------------------|-------------------------------------------------------|
| BINDING:                             | Plain weave                                           |
| DYEING:                              | Yarn dyed                                             |
| MAIN USE:                            | Curtain, decoration                                   |
| NUMBER OF COLOURS:                   | 15                                                    |
| COMPOSITION:                         | 100 % Linen                                           |
| FINISH:                              | Soft wash                                             |
| WIDTH:                               | 290-300 cm                                            |
| WEIGHT:                              | 193 gr/m²                                             |
| SHRINKAGE AFTER WASHING:             | +/- 2%                                                |
| COLOUR FASTNESS TO ARTIFICIAL LIGHT: | 4/5                                                   |
| COLOUR FASTNESS TO WASHING:          | 4/5                                                   |
| FLAME RETARDANT:                     | No                                                    |
| ENVIRONMENT:                         | Produced in Italy. Complies with REACH regulation and |
| CARE:                                | Oeko-Tex.                                             |
|                                      |                                                       |