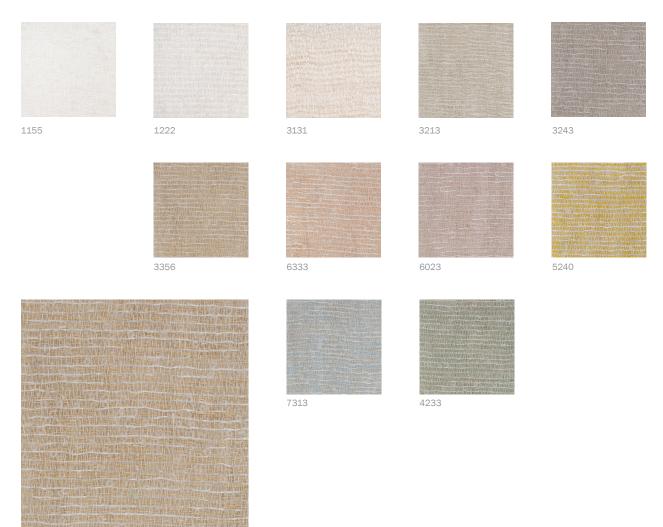

Please be aware that screen colours, printer colours and fabric dye batches may vary.

| ARTICLE:                             | Varese                                             |
|--------------------------------------|----------------------------------------------------|
| BINDING:                             | Jaquard                                            |
| DYEING:                              | Yarn dyed                                          |
| MAIN USE:                            | Curtain                                            |
| NUMBER OF COLOURS:                   | 11                                                 |
| COMPOSITION:                         | 81% Linen 12% WM 7% Silk                           |
| FINISH:                              | Soft wash                                          |
| WIDTH:                               | 295 - 305 cm                                       |
| WEIGHT:                              | 187 gr/m2                                          |
| SHRINKAGE AFTER WASHING:             | Warp 3% weft 1,5%                                  |
| COLOUR FASTNESS TO ARTIFICIAL LIGHT: | 4/5                                                |
| COLOUR FASTNESS TO WASHING:          | 4                                                  |
| FLAME RETARDANT:                     | No                                                 |
| ENVIRONMENT:                         | Produced in Italy. Complies with REACH regulation. |
| CARE:                                |                                                    |