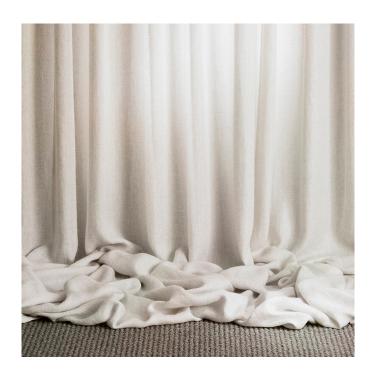

## **VARESE**

Varese is a wooly structured textile, falls heavenly and lets the light through in a beutiful way.

This article may stretch depending on the natural character of the wool fiber. For best result use the width of the fabric as the width of the curtain. Colour may vary due to the natural character of the linen fiber.