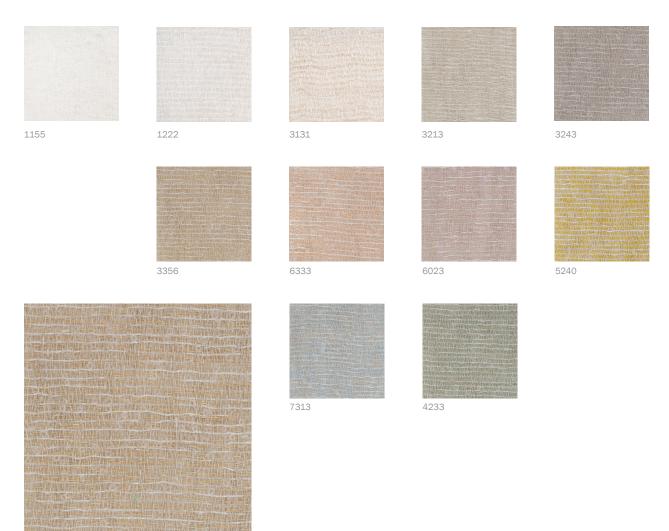

|
| 81% Linen 12% WM 7% Silk                           |
| Soft wash                                          |
| 295 - 305 cm                                       |
| 187 gr/m2                                          |
| Warp 3% weft 1,5%                                  |
| 4/5                                                |
| 4                                                  |
| No                                                 |
| Produced in Italy. Complies with REACH regulation. |
|                                                    |
| When washing use a professional laundry service.   |
|                                                    |

Technical specifications are subject to change withour prior notice, updated results are available on www.astrid.se

## VARESE



1:1