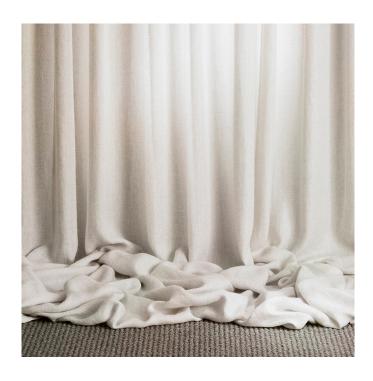

## **VARESE**

Varese is a wooly structured textile, falls heavenly and lets the light through in a beutiful way.

This article may stretch depending on the natural character of the wool fiber. For best result use the width of the fabric as the width of the curtain. Colour may vary due to the natural character of the linen fiber.