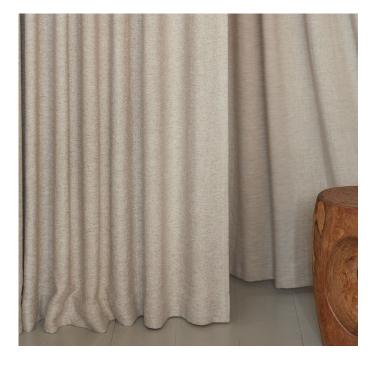

## BERGAMO

Bergamo is a viscose and linen mix, structured and dense and on double width. It has a heavy fall and really soft touch. Bergamo is part of our collection Selected Linen, a mix of double width natural fiber fabrics in a natural colour tone.