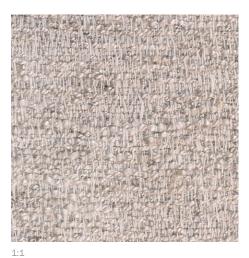

## BERGAMO

Bergamo is a viscose and linen mix, structured and dense and on double width. It has a heavy fall and really soft touch. Bergamo is part of our collection Selected Linen, a mix of double width natural fiber fabrics in a natural colour tone.