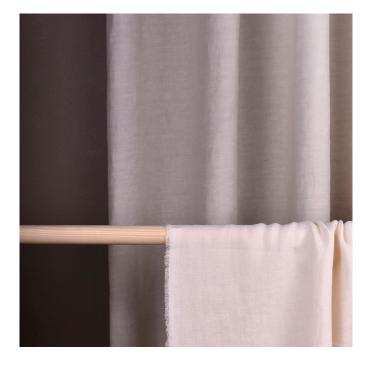

## AMALFI

Amalfi is a washed linen, really soft touch and beautiful drape. It's dense but still a light textile.

It will stretch and/or contract depending on humidity, dryness and temperature. The linen yarn can be irregular with slobs and knots depending on the natural character of the linen fiber.

Please be aware that screen colours, printer colours and fabric dye batches may vary.

| ARTICLE:                             | Amalfi                                             |
|--------------------------------------|----------------------------------------------------|
| BINDING:                             | Dobby                                              |
| DYEING:                              | Piece Dyed                                         |
| MAIN USE:                            | Curtain                                            |
| NUMBER OF COLOURS:                   | 4                                                  |
| COMPOSITION:                         | 100% Linen                                         |
| FINISH:                              | Soft wash                                          |
| WIDTH:                               | 305 cm                                             |
| WEIGHT:                              | 192 gr/m <sup>2</sup>                              |
| SHRINKAGE AFTER WASHING:             | Approximate 2%                                     |
| COLOUR FASTNESS TO ARTIFICIAL LIGHT: | 4                                                  |
| COLOUR FASTNESS TO WASHING:          | 4/5                                                |
| FLAME RETARDANT:                     | No                                                 |
| ENVIRONMENT:                         | Produced in Italy. Complies with REACH regulation. |
| CARE:                                | 🗹 🖄 🖾 a P 💷                                        |