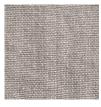

For best result use the width of the fabric as the width of the curtain.

Please be aware that screen colours, printer colours and fabric dye batches may vary.

| ARTICLE:                             | Benita                                            |
|--------------------------------------|---------------------------------------------------|
| BINDING:                             | Plain weave                                       |
| DYEING:                              | Piece dyed/colour 3392 natural flax colour        |
| MAIN USE:                            | Curtain, light upholstery, decoration             |
| NUMBER OF COLOURS:                   | 4                                                 |
| COMPOSITION:                         | 100 % Linen                                       |
| FINISH:                              | Washed and tumbled                                |
| WIDTH:                               | 310 cm                                            |
| WEIGHT:                              | 450 gr/m2                                         |
| MARTINDALE:                          | 25.000                                            |
| SHRINKAGE AFTER WASHING:             | Approximate 2%                                    |
| COLOUR FASTNESS TO ARTIFICIAL LIGHT: | 4                                                 |
| FLAME RETARDANT:                     | No                                                |
| ENVIRONMENT:                         | Produced in Spain. Complies with REACH regulation |
|                                      | and Oeko-tex.                                     |
| CARE:                                | ₩ <b>X X 2 0</b>                                  |

Technical specifications are subject to change withour prior notice, updated results are available on www.astrid.se

3392

3213

1:1