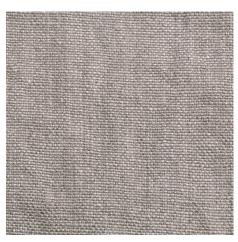

## **BENITA**

Benita is a double width light upholstery fabric in washed and soft linen. Falls beautiful and heavy.

Benita is washed to give it a unique look, it has wrinkles and marks. The linen yarn can be irregular with slobs and knots depending on the natural character of the linen fiber. It will stretch and/or contract depending on humidity, dryness and temperature.