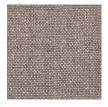

For best result use the width of the fabric as the width of the curtain.

Please be aware that screen colours, printer colours and fabric dye batches may vary.

| ARTICLE:                             | Benita                                            |
|--------------------------------------|---------------------------------------------------|
| BINDING:                             | Plain weave                                       |
| DYEING:                              | Piece dyed/colour 3392 natural flax colour        |
| MAIN USE:                            | Curtain, light upholstery, decoration             |
| NUMBER OF COLOURS:                   | 4                                                 |
| COMPOSITION:                         | 100 % Linen                                       |
| FINISH:                              | Washed and tumbled                                |
| WIDTH:                               | 310 cm                                            |
| WEIGHT:                              | 450 gr/m2                                         |
| MARTINDALE:                          | 25.000                                            |
| SHRINKAGE AFTER WASHING:             | Approximate 2%                                    |
| COLOUR FASTNESS TO ARTIFICIAL LIGHT: | 4                                                 |
| FLAME RETARDANT:                     | No                                                |
| ENVIRONMENT:                         | Produced in Spain. Complies with REACH regulation |
|                                      | and Oeko-tex.                                     |
| CARE:                                | ₩ <b>X X 2 0</b>                                  |

Technical specifications are subject to change withour prior notice, updated results are available on www.astrid.se

3392

3213

1:1