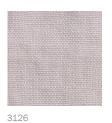

For best result use the width of the fabric as the width of the curtain.

Please be aware that screen colours, printer colours and fabric dye batches may vary.

| ARTICLE:                             | Benita                                            |
|--------------------------------------|---------------------------------------------------|
| BINDING:                             | Plain weave                                       |
| DYEING:                              | Piece dyed/colour 3392 natural flax colour        |
| MAIN USE:                            | Curtain, light upholstery, decoration             |
| NUMBER OF COLOURS:                   | 4                                                 |
| COMPOSITION:                         | 100 % Linen                                       |
| FINISH:                              | Washed and tumbled                                |
| WIDTH:                               | 310 cm                                            |
| WEIGHT:                              | 450 gr/m2                                         |
| MARTINDALE:                          | 25.000                                            |
| SHRINKAGE AFTER WASHING:             | Approximate 2%                                    |
| COLOUR FASTNESS TO ARTIFICIAL LIGHT: | 4                                                 |
| FLAME RETARDANT:                     | No                                                |
| ENVIRONMENT:                         | Produced in Spain. Complies with REACH regulation |
|                                      | and Oeko-tex.                                     |
| CARE:                                | ₩ <b>X X 2 0</b>                                  |

Technical specifications are subject to change withour prior notice, updated results are available on www.astrid.se

3392

3213

1:1