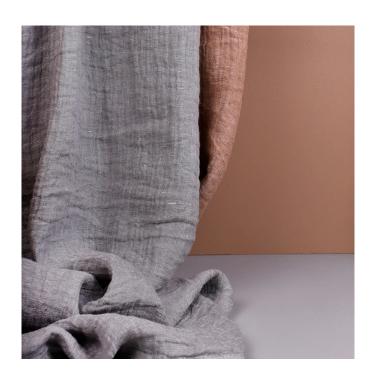

## **VALENCIA**

Valencia makes a structured element in the room, either as curtain or as a light bed spread.

This article is washed to give it a unique look, it has wrinkles and marks. The linen yarn can be irregular with slobs and knots depending on the natural character of the linen fiber.

This fabric will stretch and/or contract depending on humidity, dryness and temperature.

Please be aware that screen colours, printer colours and fabric dye batches may vary.

| ARTICLE:                             | Valencia                                           |
|--------------------------------------|----------------------------------------------------|
| BINDING:                             | Dobby, double weave                                |
| DYEING:                              | Yarn dyed                                          |
| MAIN USE:                            | Decoration, curtain                                |
| NUMBER OF COLOURS:                   | 6                                                  |
| COMPOSITION:                         | 100 % Linen                                        |
| FINISH:                              | Washed and tumbled                                 |
| WIDTH:                               | 280 cm                                             |
| WEIGHT:                              | 200 gr/m2                                          |
| SHRINKAGE AFTER WASHING:             | Warp 3% weft 1%                                    |
| COLOUR FASTNESS TO ARTIFICIAL LIGHT: | 4-5                                                |
| FLAME RETARDANT:                     | No                                                 |
| ENVIRONMENT:                         | Produced in Spain. Complies with REACH regulation. |
| CARE:                                | ₩ 🛭 🗃 🕑                                            |