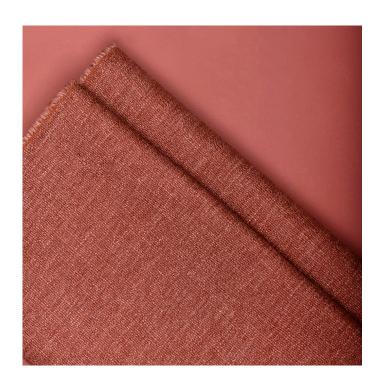

## **PONZA**

Ponza is an upholstery fabric with a slightly coarser structure. The surface of the fabric has a fine gloss of linen and is slightly mottled, which is due to the high percentage of polyamide which also makes the fabric very durable.

The linen yarn can be irregular with slobs and knots depending on the natural character of the linen fiber.

It will stretch and/or contract depending on humidity, dryness and temperature.

Please be aware that screen colours, printer colours and fabric dye batches may all vary.