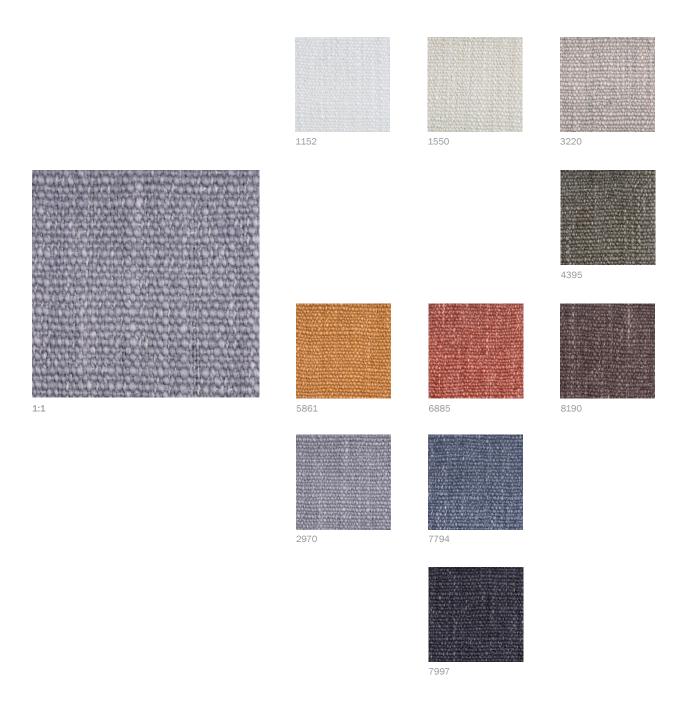

| ARTICLE:                             | Ponza                                               |
|--------------------------------------|-----------------------------------------------------|
| BINDING:                             | Plain weave                                         |
| DYEING:                              | Piece dyed                                          |
| MAIN USE:                            | Upholstery, decoration                              |
| NUMBER OF COLOURS:                   | 11                                                  |
| COMPOSITION:                         | 65% Linen 35% Polyamid                              |
| WIDTH:                               | 140 cm                                              |
| WEIGHT:                              | 525 gr/m²                                           |
| MARTINDALE:                          | 100.000                                             |
| PILLING                              | 4                                                   |
| SHRINKAGE AFTER WASHING:             | 3%                                                  |
| COLOUR FASTNESS TO ARTIFICIAL LIGHT: | 5                                                   |
| COLOUR FASTNESS TO WASHING:          | 4                                                   |
| COLOUR FASTNESS TO RUBBING:          | 3-4                                                 |
| FLAME RETARDANT:                     | No                                                  |
| ENVIRONMENT:                         | Produced in Belgium. Complies with REACH regulation |
|                                      | and Oeko-Tex.                                       |
| CARE:                                | 40 X O = P                                          |