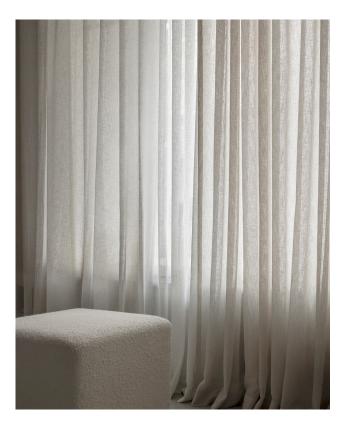

## ARLON

Arlon is made with 55% recycled Polyester FR yarn GRS. A sophisticated spinning process makes an intermingeled double slub yarn with a natural linen look and dry hand feel. The subtle variation of colour in the warp and weft gives it a soft and neutral colour range which will suit any interior to create a calm and elegant atmosphere.

Arlon may stretch depending on the structure and weight of the fabric.

This fabric is suitable when fire safety, ease of care and colour durability are priorities.

Please be aware that screen colours, printer colours and fabric dye batches may vary.