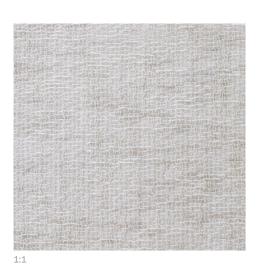

## ARLON

Arlon is made with 55% recycled Polyester FR yarn GRS. A sophisticated spinning process makes an intermingeled double slub yarn with a natural linen look and dry hand feel. The subtle variation of colour in the warp and weft gives it a soft and neutral colour range which will suit any interior to create a calm and elegant atmosphere.

| ARTICLE:                             | Arlon                                                                                                                                                                       |
|--------------------------------------|-----------------------------------------------------------------------------------------------------------------------------------------------------------------------------|
| BINDING:                             | Dobby                                                                                                                                                                       |
| DYEING:                              | Yarn dyed                                                                                                                                                                   |
| MAIN USE:                            | Curtain                                                                                                                                                                     |
| NUMBER OF COLOURS:                   | 6                                                                                                                                                                           |
| COMPOSITION:                         | 55% Recycled polyester FR GRS 45% Polyester FR                                                                                                                              |
| WIDTH:                               | 300 cm                                                                                                                                                                      |
| WEIGHT:                              | 192 gr/m <sup>2</sup>                                                                                                                                                       |
| SHRINKAGE AFTER WASHING:             | 0,9% on 40° C. Warp 4%, weft 3,5% on 60° C                                                                                                                                  |
| COLOUR FASTNESS TO ARTIFICIAL LIGHT: | 5                                                                                                                                                                           |
| COLOUR FASTNESS TO WASHING:          | 4-5                                                                                                                                                                         |
| FLAME RETARDANT:                     | Yes EN 13773, NFPA 701                                                                                                                                                      |
| ENVIRONMENT:                         | Produced in Turkey with recycled Polyester GRS (55%).                                                                                                                       |
|                                      | Complies with OEKO-TEX.                                                                                                                                                     |
| CARE:                                | $\underline{\mathbf{w}} \underline{\mathbf{w}} \underline{\mathbf{w}} \underline{\mathbf{w}} \underline{\mathbf{w}} \mathbf{A} \mathbf{A} \mathbf{B} \mathbf{A} \mathbf{B}$ |
| ISSUED:                              | 2025-05-07                                                                                                                                                                  |
|                                      |                                                                                                                                                                             |