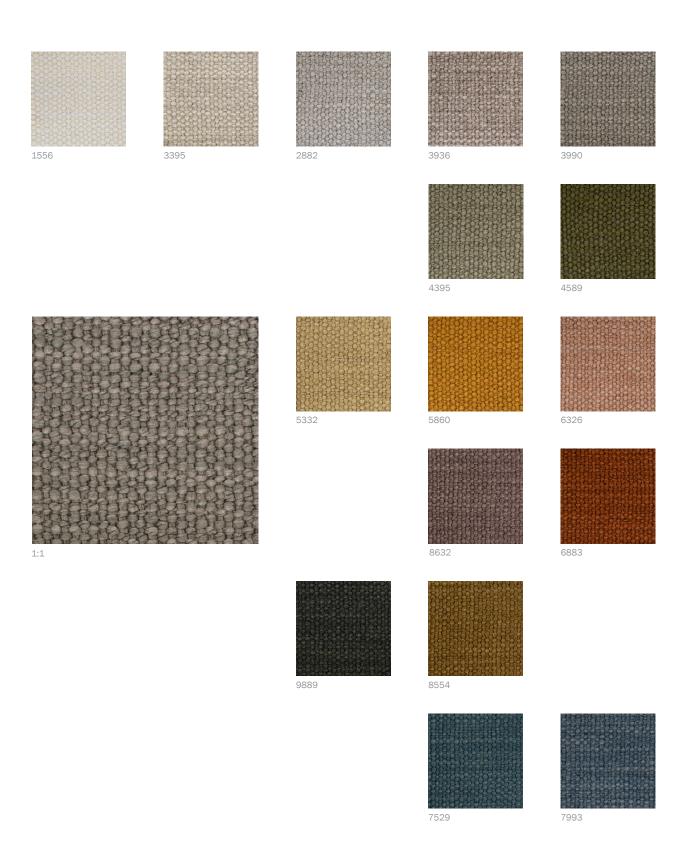

## **CHALET**

Chalet is a rustic and textured heavy upholstery fabric made with a linen and wool mix, together with a little polyamid it makes a very strong fabric with 100.000 martindale rubs, the threads are very thick with the same density in warp and weft which gives it this special sturdy look.

The fabric goes through a double dyeing process that makes the colours vibrant and they vary from naturals to deep and muted ones.

Chalet is most suitable for upholstery and decoration and will for example make a beautiful headboard. You can easy find a matching colour in our lighter upholstery fabric Axel.

Please be aware that screen colours, printer colours and fabric dye batches may vary.

| ARTICLE:                             | Chalet                                              |
|--------------------------------------|-----------------------------------------------------|
| BINDING:                             | Plain weave                                         |
| DYEING:                              | Piece dyed                                          |
| MAIN USE:                            | Upholstery, decoration                              |
| NUMBER OF COLOURS:                   | 16                                                  |
| COMPOSITION:                         | 55% Linen 35% Wool 10% Polyamid                     |
| WIDTH:                               | 138 cm                                              |
| WEIGHT:                              | 1000 gr/m <sup>2</sup>                              |
| MARTINDALE:                          | 100.000                                             |
| PILLING:                             | 3-4                                                 |
| SHRINKAGE AFTER WASHING:             | Approximate 2%                                      |
| COLOUR FASTNESS TO ARTIFICIAL LIGHT: | 5                                                   |
| COLOUR FASTNESS TO WASHING:          | 4                                                   |
| FLAME RETARDANT:                     | No                                                  |
| ENVIRONMENT:                         | Produced in Belgium. Complies with REACH regualtion |
|                                      | and Oeko-Tex.                                       |
| CARE:                                | $\boxtimes \boxtimes \boxtimes \Box \bigcirc$       |