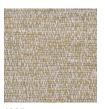

## MUARNO

Murano is a linen fabric with hints of silk, on double width, woven on a jaquard loom in a binding which gives the fabric an elegant surface with a lot of structure, it has a beautiful drape.

The fabric is dense but when the light is filtered through the natural density of the threads will occur more giving a vivid surface.

This article may stretch depending on the natural character of the fiber.

Please be aware that screen colours, printer colours and fabric dye batches may all vary.

| ARTICLE:                             | Murano                                             |
|--------------------------------------|----------------------------------------------------|
| BINDING:                             | Jaquard                                            |
| DYEING:                              | Yarn dyed                                          |
| MAIN USE:                            | Curtain, decoration                                |
| NUMBER OF COLOURS:                   | 7                                                  |
| COMPOSITION:                         | 97 % Linen 3% Linen                                |
| FINISH:                              | Soft wash                                          |
| WIDTH:                               | 295-300 cm                                         |
| WEIGHT:                              | 273 gr/m2                                          |
| SHRINKAGE AFTER WASHING:             | Approximate 2,5%                                   |
| COLOUR FASTNESS TO ARTIFICIAL LIGHT: | 4/5                                                |
| COLOUR FASTNESS TO WASHING:          | 4/5                                                |
| FLAME RETARDANT:                     | No                                                 |
| ENVIRONMENT:                         | Produced in Italy. Complies with REACH regulation. |
| CARE:                                | 127 🔉 🖾 🖻                                          |