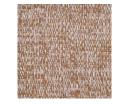

## MUARNO

Murano is a linen fabric with hints of silk, on double width, woven on a jaquard loom in a binding which gives the fabric an elegant surface with a lot of structure, it has a beautiful drape.

The fabric is dense but when the light is filtered through the natural density of the threads will occur more giving a vivid surface.

This article may stretch depending on the natural character of the fiber.

Please be aware that screen colours, printer colours and fabric dye batches may all vary.

| ARTICLE:                             | Murano                                             |
|--------------------------------------|----------------------------------------------------|
| BINDING:                             | Jaquard                                            |
| DYEING:                              | Yarn dyed                                          |
| MAIN USE:                            | Curtain, decoration                                |
| NUMBER OF COLOURS:                   | 7                                                  |
| COMPOSITION:                         | 97 % Linen 3% Linen                                |
| FINISH:                              | Soft wash                                          |
| WIDTH:                               | 295-300 cm                                         |
| WEIGHT:                              | 273 gr/m2                                          |
| SHRINKAGE AFTER WASHING:             | Approximate 2,5%                                   |
| COLOUR FASTNESS TO ARTIFICIAL LIGHT: | 4/5                                                |
| COLOUR FASTNESS TO WASHING:          | 4/5                                                |
| FLAME RETARDANT:                     | No                                                 |
| ENVIRONMENT:                         | Produced in Italy. Complies with REACH regulation. |
| CARE:                                | 127 🔉 🖾 🖻                                          |