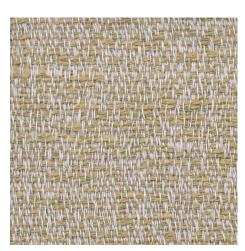

## MUARNO

Murano is a linen fabric with hints of silk, on double width, woven on a jaquard loom in a binding which gives the fabric an elegant surface with a lot of structure, it has a beautiful drape.

The fabric is dense but when the light is filtered through the natural density of the threads will occur more giving a vivid surface.

This article may stretch depending on the natural character of the fiber.

Please be aware that screen colours, printer colours and fabric dye batches may all vary.

| ARTICLE:                             | Murano                                             |
|--------------------------------------|----------------------------------------------------|
| BINDING:                             | Jaquard                                            |
| DYEING:                              | Yarn dyed                                          |
| MAIN USE:                            | Curtain, decoration                                |
| NUMBER OF COLOURS:                   | 7                                                  |
| COMPOSITION:                         | 97 % Linen 3% Linen                                |
| FINISH:                              | Soft wash                                          |
| WIDTH:                               | 295-300 cm                                         |
| WEIGHT:                              | 273 gr/m2                                          |
| SHRINKAGE AFTER WASHING:             | Approximate 2,5%                                   |
| COLOUR FASTNESS TO ARTIFICIAL LIGHT: | 4/5                                                |
| COLOUR FASTNESS TO WASHING:          | 4/5                                                |
| FLAME RETARDANT:                     | No                                                 |
| ENVIRONMENT:                         | Produced in Italy. Complies with REACH regulation. |
| CARE:                                | 127 🔉 🖾 🖻                                          |