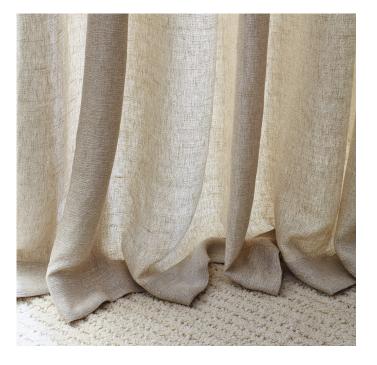

## MUARNO

Murano is a linen fabric with hints of silk, on double width, woven on a jaquard loom in a binding which gives the fabric an elegant surface with a lot of structure, it has a beautiful drape.

The fabric is dense but when the light is filtered through the natural density of the threads will occur more giving a vivid surface.

This article may stretch depending on the natural character of the fiber.