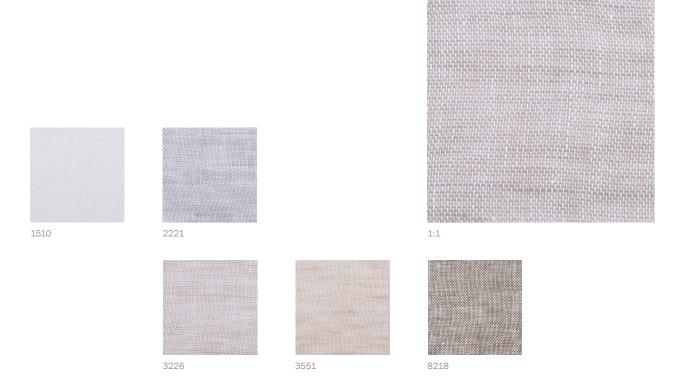

Please be aware that screen colours, printer colours and fabric dye batches may vary.

| ARTICLE:                             | Nesso                                              |
|--------------------------------------|----------------------------------------------------|
| BINDING:                             | Plain weave                                        |
| DYEING:                              | Yarn dyed                                          |
| MAIN USE:                            | Curtain                                            |
| NUMBER OF COLOURS:                   | 5                                                  |
| COMPOSITION:                         | 100% Hemp                                          |
| FINISH:                              | Soft wash                                          |
| WIDTH:                               | 310 cm                                             |
| WEIGHT:                              | 135 g/m <sup>2</sup>                               |
| SHRINKAGE AFTER WASHING:             | 3%                                                 |
| COLOUR FASTNESS TO ARTIFICIAL LIGHT: | 5                                                  |
| FLAME RETARDANT:                     | No                                                 |
| ENVIRONMENT:                         | Produced in Italy. Complies with REACH regulation. |
| CARE:                                | ₩ 🛭 🗷 🗖 🗇 Ⅲ                                        |