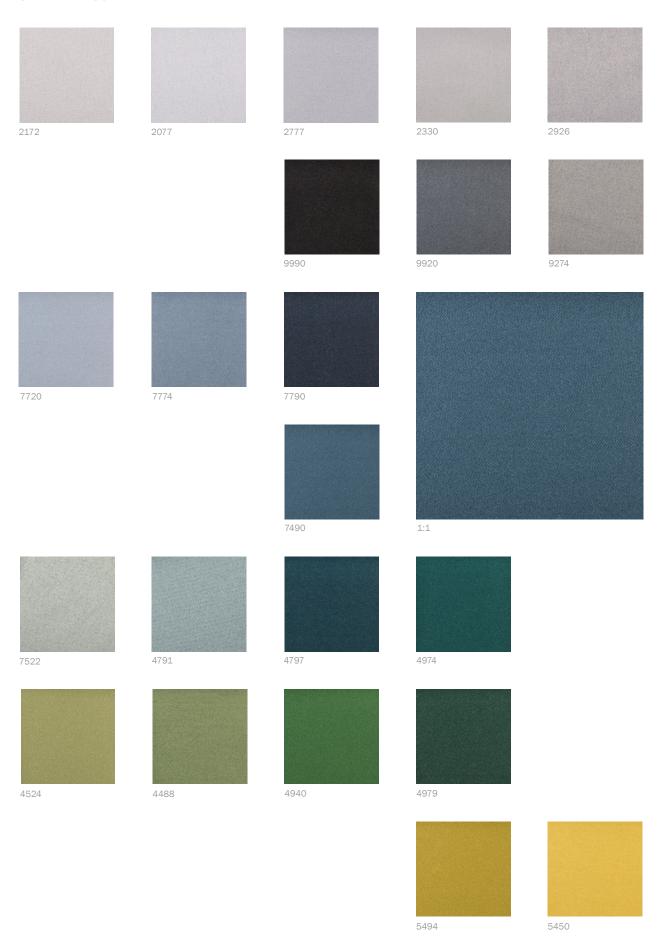

This fabric is suitable when fire safety, ease of care and colour durability are priorities.

Please be aware that screen colours, printer colours and fabric dye batches may vary.

| ARTICLE:                             | Stella Dimout                                           |
|--------------------------------------|---------------------------------------------------------|
| BINDING:                             | Double sided satin                                      |
| DYEING:                              | Piece dyed                                              |
| MAIN USE:                            | Curtain                                                 |
| NUMBER OF COLOURS:                   | 30                                                      |
| COMPOSITION:                         | 100% Polyester FR                                       |
| WIDTH:                               | 293-296 cm                                              |
| WEIGHT:                              | 235 gr/m2                                               |
| SHRINKAGE AFTER WASHING:             | 0,5%                                                    |
| COLOUR FASTNESS TO ARTIFICIAL LIGHT: | 4-5                                                     |
| COLOUR FASTNESS TO WASHING:          | 4-5                                                     |
| FLAME RETARDANT:                     | Yes                                                     |
| SOUND ABSORPTION:                    | ISO 354:2003 = 0,5 / Class D (tested in flat condition) |
| ENVIRONMENT:                         | Produced in Turkey. Complies with REACH regulation      |
|                                      | and Oeko-tex.                                           |
| CARE:                                | ₩ 🛭 🔿 🕑 📖                                               |