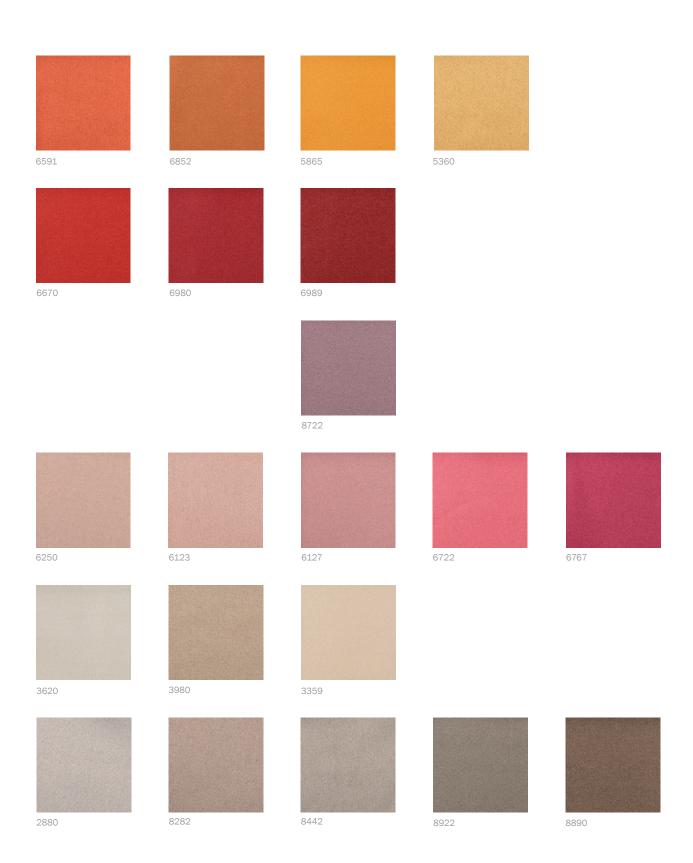

This fabric is suitable when fire safety, ease of care and colour durability are priorities.

Please be aware that screen colours, printer colours and fabric dye batches may vary.

| ARTICLE:                             | Stella Dimout                                           |
|--------------------------------------|---------------------------------------------------------|
| BINDING:                             | Double sided satin                                      |
| DYEING:                              | Piece dyed                                              |
| MAIN USE:                            | Curtain                                                 |
| NUMBER OF COLOURS:                   | 30                                                      |
| COMPOSITION:                         | 100% Polyester FR                                       |
| WIDTH:                               | 293-296 cm                                              |
| WEIGHT:                              | 235 gr/m2                                               |
| SHRINKAGE AFTER WASHING:             | 0,5%                                                    |
| COLOUR FASTNESS TO ARTIFICIAL LIGHT: | 4-5                                                     |
| COLOUR FASTNESS TO WASHING:          | 4-5                                                     |
| FLAME RETARDANT:                     | Yes                                                     |
| SOUND ABSORPTION:                    | ISO 354:2003 = 0,5 / Class D (tested in flat condition) |
| ENVIRONMENT:                         | Produced in Turkey. Complies with REACH regulation      |
|                                      | and Oeko-tex.                                           |
| CARE:                                | ₩ 🛭 🔿 🕑 📖                                               |