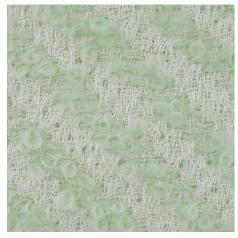

## BRERA

Brera is a wonderful linen and wool mix on double width, the fabric is developed from Torno into a diagonal pattern in a vibrant colour scheme. The bouclé thread forms a woolly stripe against the light linen warp. The fabric has a soft tactile feel and a strong graphic expression and makes it a real eye catcher as curtains or a plaid.

| ARTICLE:                             | Brera                                                              |
|--------------------------------------|--------------------------------------------------------------------|
| BINDING:                             | Jaquard                                                            |
| DYEING:                              | Yarn dyed                                                          |
| MAIN USE:                            | Curtain, decoration                                                |
| NUMBER OF COLOURS:                   | 4                                                                  |
| COMPOSITION:                         | Linen 60% WM 34% PA 4% WV 2%                                       |
| FINISH:                              | Soft wash                                                          |
| WIDTH:                               | 280-290 cm                                                         |
| WEIGHT:                              | 334 gr/m <sup>2</sup>                                              |
| SHRINKAGE AFTER WASHING:             | Warp -3% Weft +-1,5%                                               |
| COLOUR FASTNESS TO ARTIFICIAL LIGHT: | 4/5                                                                |
| COLOUR FASTNESS TO WASHING:          | 4                                                                  |
| FLAME RETARDANT:                     | No                                                                 |
| ENVIRONMENT:                         | Produced in Italy. Complies with REACH regulation.                 |
| CARE:                                | $\boxtimes \boxtimes \boxdot \bigcirc \boxdot \boxtimes \boxtimes$ |