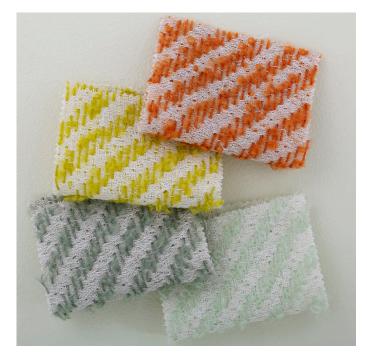

## BRERA

Brera is a wonderful linen and wool mix on double width, the fabric is developed from Torno into a diagonal pattern in a vibrant colour scheme. The bouclé thread forms a woolly stripe against the light linen warp. The fabric has a soft tactile feel and a strong graphic expression and makes it a real eye catcher as curtains or a plaid.

| ARTICLE:                             | Brera                                                              |
|--------------------------------------|--------------------------------------------------------------------|
| BINDING:                             | Jaquard                                                            |
| DYEING:                              | Yarn dyed                                                          |
| MAIN USE:                            | Curtain, decoration                                                |
| NUMBER OF COLOURS:                   | 4                                                                  |
| COMPOSITION:                         | Linen 60% WM 34% PA 4% WV 2%                                       |
| FINISH:                              | Soft wash                                                          |
| WIDTH:                               | 280-290 cm                                                         |
| WEIGHT:                              | 334 gr/m <sup>2</sup>                                              |
| SHRINKAGE AFTER WASHING:             | Warp -3% Weft +-1,5%                                               |
| COLOUR FASTNESS TO ARTIFICIAL LIGHT: | 4/5                                                                |
| COLOUR FASTNESS TO WASHING:          | 4                                                                  |
| FLAME RETARDANT:                     | No                                                                 |
| ENVIRONMENT:                         | Produced in Italy. Complies with REACH regulation.                 |
| CARE:                                | $\boxtimes \boxtimes \boxdot \bigcirc \boxdot \boxtimes \boxtimes$ |