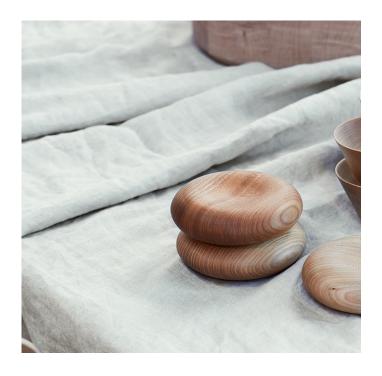

## **FASANO**

Fasano is a linen and hemp fabric on double width, woven with satin binding that gives a dense and smooth surface. The fabric is yarn dyed, which with this binding and the light warp gives a two-sided fabric with a more colorful front side and a lighter reverse side.

Fasano, Molina and Varenna are part of our collection with fabrics given a finishing wash we call "Mano della Nonna" (with grandmother's hand). The wash gives a smooth soft feeling, a beautiful drape and an evenly wrinkled texture. The irregularity of the linen yarn shows more and gives the fabric a special character. The artisanal washing gives the fabric a unique look and may vary from batch to batch. It also causes the selvedges to wrinkle more than usual.