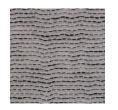

## **ETNA**

Etna is a sheer linen fabric with a wavy structure, the warp and weft have slightly different colours, which gives a varying tone and a depth to the fabric, the coloured yarn is more visible on the front side. It's on double-width, is soft and pliable with a wonderful soft drape.

This fabric will stretch and/or contract depending on humidity, dryness and the natural character of the linen fiber.

Please be aware that screen colours, printer colours and fabric dye batces may vary.