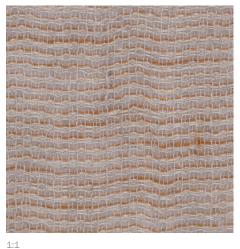

## **ETNA**

Etna is a sheer linen fabric with a wavy structure, the warp and weft have slightly different colours, which gives a varying tone and a depth to the fabric, the coloured yarn is more visible on the front side. It's on double-width, is soft and pliable with a wonderful soft drape.

This fabric will stretch and/or contract depending on humidity, dryness and the natural character of the linen fiber.

Please be aware that screen colours, printer colours and fabric dye batces may vary.