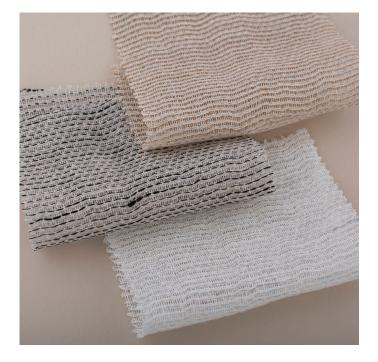

## **ETNA**

Etna is a sheer linen fabric with a wavy structure, the warp and weft have slightly different colours, which gives a varying tone and a depth to the fabric, the coloured yarn is more visible on the front side. It's on double-width, is soft and pliable with a wonderful soft drape.

This fabric will stretch and/or contract depending on humidity, dryness and the natural character of the linen fiber.

Please be aware that screen colours, printer colours and fabric dye batces may vary.