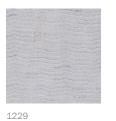

## **ETNA**

Etna is a sheer linen fabric with a wavy structure, the warp and weft have slightly different colours, which gives a varying tone and a depth to the fabric, the coloured yarn is more visible on the front side. It's on double-width, is soft and pliable with a wonderful soft drape.

This fabric will stretch and/or contract depending on humidity, dryness and the natural character of the linen fiber.

Please be aware that screen colours, printer colours and fabric dye batces may vary.