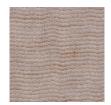

## **ETNA**

Etna is a sheer linen fabric with a wavy structure, the warp and weft have slightly different colours, which gives a varying tone and a depth to the fabric, the coloured yarn is more visible on the front side. It's on double-width, is soft and pliable with a wonderful soft drape.

This fabric will stretch and/or contract depending on humidity, dryness and the natural character of the linen fiber.

Please be aware that screen colours, printer colours and fabric dye batces may vary.