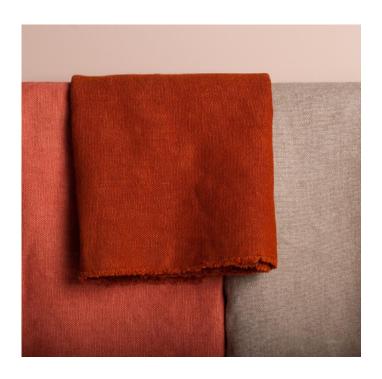

## **PERES**

Peres is a strong linen for upholstery on single width with a nice structure, works both for heavy draperies as well as for upholstery, pillows and headboards.

Peres is washed to give it a unique look, with wrinkles and marks. It will stretch and/or contract depending on humidity, dryness and temperature. Colour may vary due to the natural character of the linen fiber.