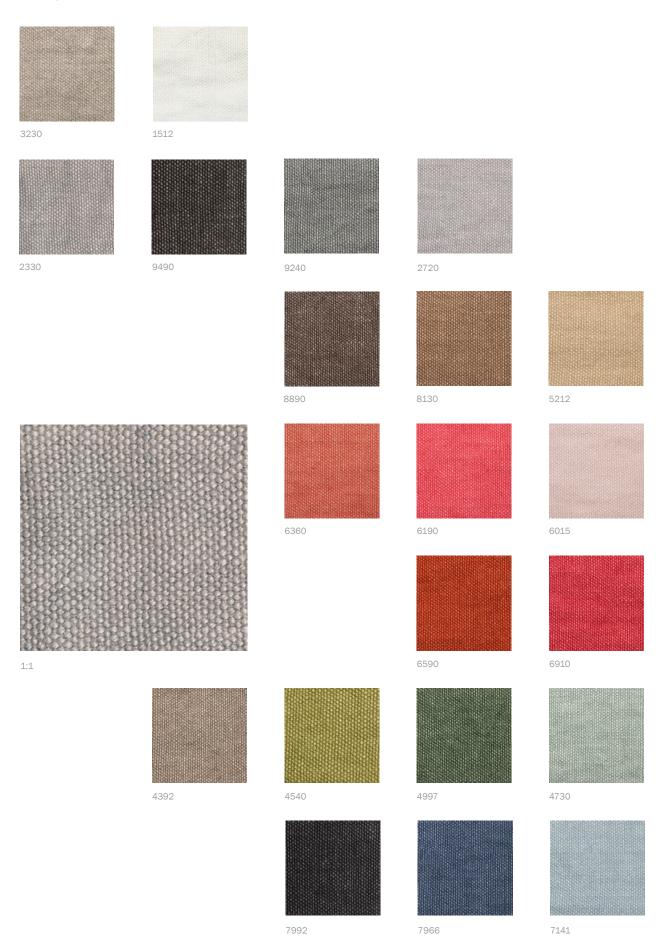

Please be aware that screen colours, printer colours and fabric dye batches may vary.

| ARTICLE:                             | Peres                                             |
|--------------------------------------|---------------------------------------------------|
| BINDING:                             | Plain weave                                       |
| DYEING:                              | Piece dyed                                        |
| MAIN USE:                            | Upholstery, curtain, decoration.                  |
| NUMBER OF COLOURS:                   | 24                                                |
| COMPOSITION:                         | 100 % Linen                                       |
| FINISH:                              | Washed and tumbled                                |
| WIDTH:                               | 135-140 cm                                        |
| WEIGHT:                              | 770 gr/m2                                         |
| MARTINDALE:                          | 32.000                                            |
| SHRINKAGE AFTER WASHING:             | 2%                                                |
| COLOUR FASTNESS TO ARTIFICIAL LIGHT: | 4-5                                               |
| FLAME RETARDANT:                     | No                                                |
| ENVIRONMENT:                         | Produced in Spain. Complies with REACH regulation |
|                                      | and Oeko - Tex.                                   |
| CARE:                                |                                                   |