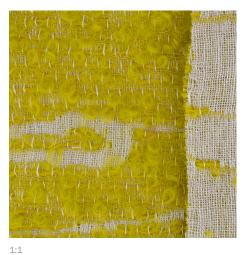

## **AVENA**

Avena is a wonderful linen and wool mix on double width, the fabric is developed from Torno into a gradient pattern. The bouclé thread forms a woolly pattern against the light linen warp. With inspiration from traditional tapestry and art Avena is an expressive extension of our World of Patterns.