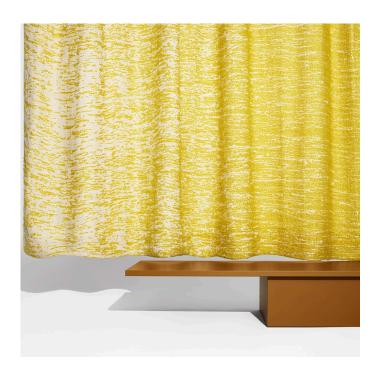

## **AVENA**

Avena is a wonderful linen and wool mix on double width, the fabric is developed from Torno into a gradient pattern. The bouclé thread forms a woolly pattern against the light linen warp. With inspiration from traditional tapestry and art Avena is an expressive extension of our World of Patterns.