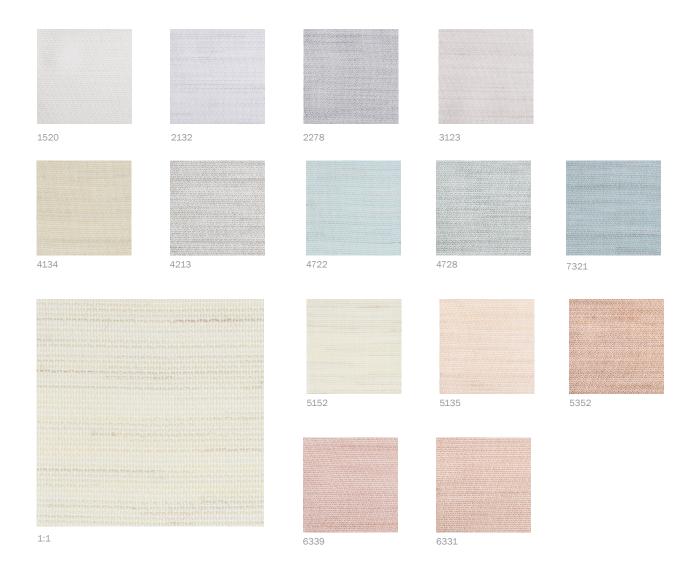

Please be aware that screen colours, printer colours and fabric dye batches may vary.

| ARTICLE:                             | Harrietta Recycled                                   |
|--------------------------------------|------------------------------------------------------|
| BINDING:                             | Sablé                                                |
| DYEING:                              | Yarn dyed                                            |
| MAIN USE:                            | Curtain                                              |
| NUMBER OF COLOURS:                   | 14                                                   |
| COMPOSITION:                         | 51% Trevira CS 49% Recycled polyester GRS            |
| WIDTH:                               | 300 cm                                               |
| WEIGHT:                              | 107 gr/m <sup>2</sup>                                |
| SHRINKAGE AFTER WASHING:             | Warp 1% Weft 1,5%                                    |
| COLOUR FASTNESS TO ARTIFICIAL LIGHT: | >5                                                   |
| COLOUR FASTNESS TO WASHING:          | 4-5                                                  |
| FLAME RETARDANT:                     | Yes, DIN 4102-B1                                     |
| ENVIRONMENT:                         | Produced in Italy with recycled PET-bottles from the |
|                                      | area (49%). Complies with REACH and Oekotex          |
| CARE:                                | ₩₩ X X 2 P                                           |
| SPECIAL NOTE:                        | Wash in lower temperature if possible.               |