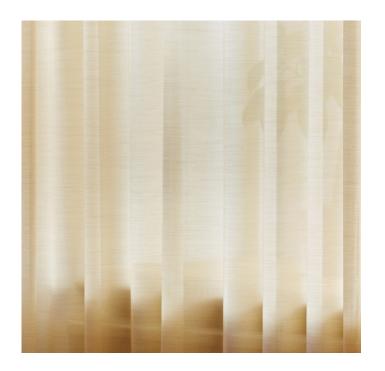

## **HARRIETTA RECYCLED**

Harrietta is a sheer textile made from partly recycled PET-bottles from northern Italy and partly Trevira CS which makes it flame proof and a more sustainable choice. The yarn has a melange effect that gives a vivid surface.