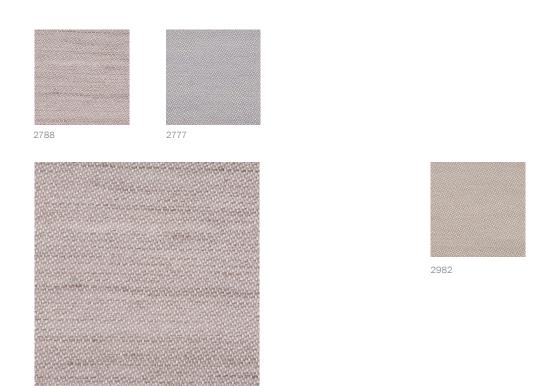

| ARTICLE:                             | Nora                                                 |
|--------------------------------------|------------------------------------------------------|
| BINDING:                             | Satin                                                |
| DYEING:                              | Yarn dyed                                            |
| MAIN USE:                            | Curtain                                              |
| NUMBER OF COLOURS:                   | 30                                                   |
| COMPOSITION:                         | 61% Trevira CS 39% Polyester                         |
| WIDTH:                               | 300 cm                                               |
| WEIGHT:                              | 173 gr/m2                                            |
| SHRINKAGE AFTER WASHING:             | Warp 1% Weft 1,5%                                    |
| COLOUR FASTNESS TO ARTIFICIAL LIGHT: | >5                                                   |
| COLOUR FASTNESS TO WASHING:          | 4-5                                                  |
| FLAME RETARDANT:                     | Yes                                                  |
| SOUND ABSORPTION:                    | ISO 354:2003 = 0,55 / Class D                        |
| ENVIRONMENT:                         | Produced in Italy. Complies with REACH and Oeko-tex. |
| CARE:                                |                                                      |