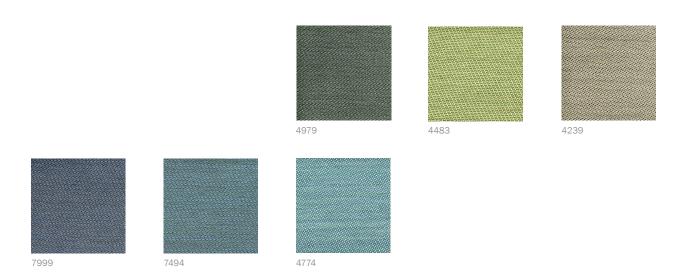

| ARTICLE:                             | Nora                                                 |
|--------------------------------------|------------------------------------------------------|
| BINDING:                             | Satin                                                |
| DYEING:                              | Yarn dyed                                            |
| MAIN USE:                            | Curtain                                              |
| NUMBER OF COLOURS:                   | 30                                                   |
| COMPOSITION:                         | 61% Trevira CS 39% Polyester                         |
| WIDTH:                               | 300 cm                                               |
| WEIGHT:                              | 173 gr/m2                                            |
| SHRINKAGE AFTER WASHING:             | Warp 1% Weft 1,5%                                    |
| COLOUR FASTNESS TO ARTIFICIAL LIGHT: | >5                                                   |
| COLOUR FASTNESS TO WASHING:          | 4-5                                                  |
| FLAME RETARDANT:                     | Yes                                                  |
| SOUND ABSORPTION:                    | ISO 354:2003 = 0,55 / Class D                        |
| ENVIRONMENT:                         | Produced in Italy. Complies with REACH and Oeko-tex. |
| CARE:                                |                                                      |