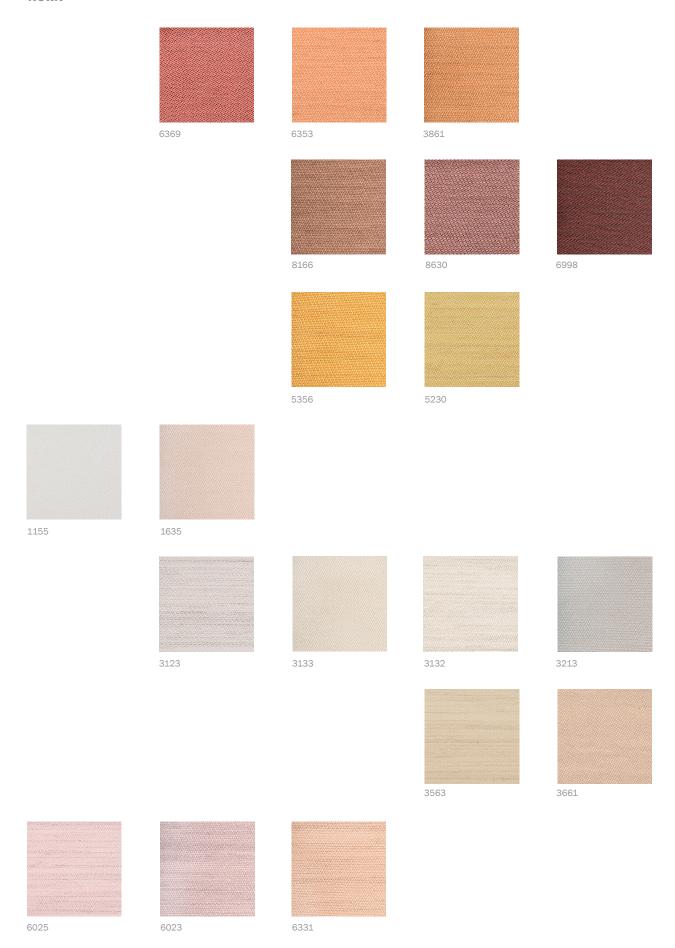

| ARTICLE:                             | Nora                                                 |
|--------------------------------------|------------------------------------------------------|
| BINDING:                             | Satin                                                |
| DYEING:                              | Yarn dyed                                            |
| MAIN USE:                            | Curtain                                              |
| NUMBER OF COLOURS:                   | 30                                                   |
| COMPOSITION:                         | 61% Trevira CS 39% Polyester                         |
| WIDTH:                               | 300 cm                                               |
| WEIGHT:                              | 173 gr/m2                                            |
| SHRINKAGE AFTER WASHING:             | Warp 1% Weft 1,5%                                    |
| COLOUR FASTNESS TO ARTIFICIAL LIGHT: | >5                                                   |
| COLOUR FASTNESS TO WASHING:          | 4-5                                                  |
| FLAME RETARDANT:                     | Yes                                                  |
| SOUND ABSORPTION:                    | ISO 354:2003 = 0,55 / Class D                        |
| ENVIRONMENT:                         | Produced in Italy. Complies with REACH and Oeko-tex. |
| CARE:                                |                                                      |