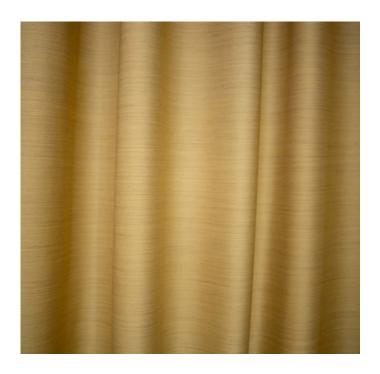

## **NORA**

Nora is a dense wool-like satin on double width in the flameproof material Trevira CS. The fabric has a matte surface, when spotlighted some elegant highlights appear and it has a beautiful drape. The weft is slightly mottled in some colours that give a nice effect and other colours are completely even. The satin binding and the colour of the warp means that Nora has a different colour and structure on the back.

For best result use the width of the fabric as the width of the curtain.

This fabric is suitable when fire safety, ease of care and colour durability are priorities.

Please be aware that screen colours, printer colours and fabric dye batches may vary.