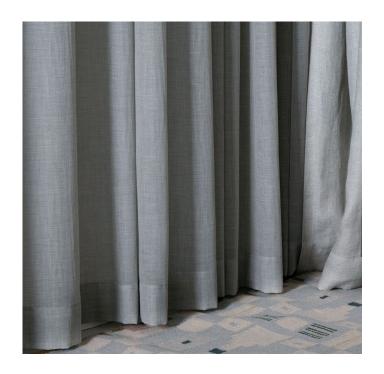

## **SABRINA RECYCLED**

Sabrina Recycled is made of over 70% of recycled material. It has a very soft drape and the melange yarn gives a vivid and natural look.

Please be aware that screen colours, printer colours and fabric dye batches may vary.