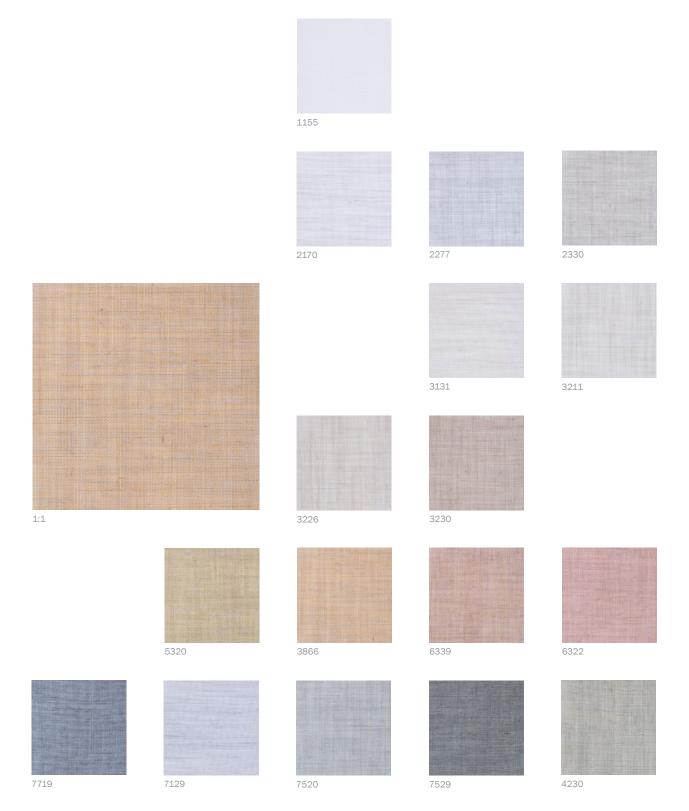

| ARTICLE:                             | Sabrina Recycled                                    |
|--------------------------------------|-----------------------------------------------------|
| BINDING:                             | Plain weave                                         |
| DYEING:                              | Yarn dyed                                           |
| MAIN USE:                            | Curtain                                             |
| NUMBER OF COLOURS:                   | 7                                                   |
| COMPOSITION:                         | 71% Polyester Recycled FR 29% Polyester FR          |
| FINISH:                              | Soft                                                |
| WIDTH:                               | 310 - 315 cm                                        |
| WEIGHT:                              | 77 gr/m <sup>2</sup>                                |
| SHRINKAGE AFTER WASHING:             | Approximate 1,5%                                    |
| COLOUR FASTNESS TO ARTIFICIAL LIGHT: | 5                                                   |
| COLOUR FASTNESS TO WASHING:          | 4-5                                                 |
| FLAME RETARDANT:                     | Yes                                                 |
| ENVIRONMENT:                         | Produced in Turkey. Complies with REACH & Oeko-tex. |
| CARE:                                |                                                     |
| NOTE:                                | Delivered with lead band                            |