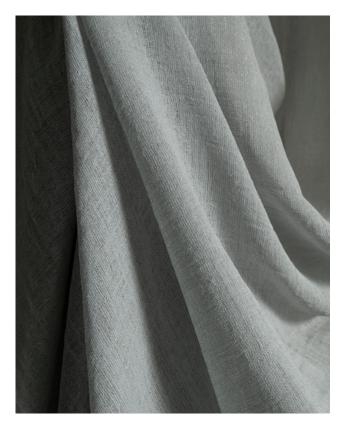

## ANTWERPEN

Antwerpen has a crinkled surface and soft drape giving the fabric a natural look. The variation of colour in the warp and weft gives it a soft and neutral colour range which will suit any interior to create a calm and elegant atmosphere.