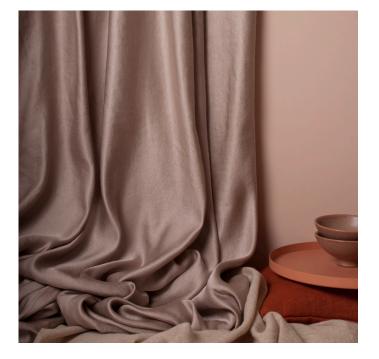

## **ARUBA MANO MORBIDA**

Aruba Mano Morbida is a washed linen/silk in a satin binding. It is washed to give it a unique look, it has soft small wrinkles and marks. The linen yarn can be irregular with slobs and knots depending on the natural character of the linen fiber. This may be visible on the shiny silk side and is normal and in reference with the properties of this fabric.

It may stretch and/or contract depending on humidity, dryness and temperature.

For best result use the width of the fabric as the width of the curtain.

Please be aware that screen colours, printer colours and fabric dye batches may vary.