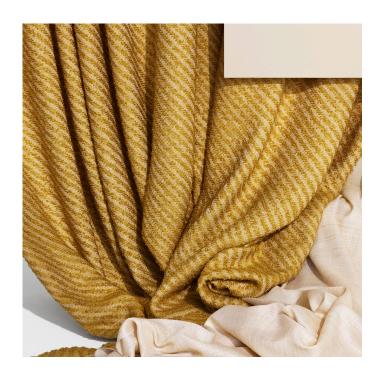

## **BRERA**

Brera is a wonderful linen and wool mix on double width, the fabric is developed from Torno into a diagonal pattern in a vibrant colour scheme. The bouclé thread forms a woolly stripe against the light linen warp. The fabric has a soft tactile feel and a strong graphic expression and makes it a real eye catcher as curtains or a blanket.

We have another version we call Brera Ombra, where the diagonal wooly stripe is almost tone on tone against the somewhat lighter linen warp.

This article may stretch depending on the natural character of the wool fiber. For best result use the width of the fabric as the width of the curtain. Please be aware that screen colours, printer colours and fabric dye batches may vary.