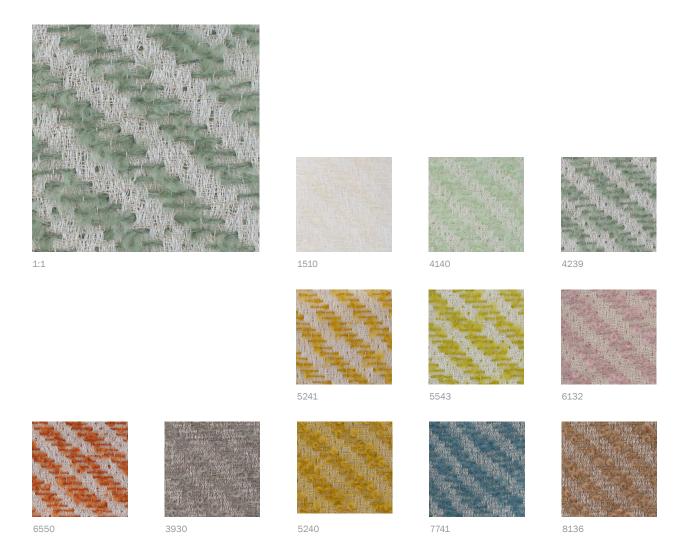

## **BRERA**

Brera is a wonderful linen and wool mix on double width, the fabric is developed from Torno into a diagonal pattern in a vibrant colour scheme. The bouclé thread forms a woolly stripe against the light linen warp. The fabric has a soft tactile feel and a strong graphic expression and makes it a real eye catcher as curtains or a blanket.

We have another version we call Brera Ombra, where the diagonal wooly stripe is almost tone on tone against the somewhat lighter linen warp.

This article may stretch depending on the natural character of the wool fiber. For best result use the width of the fabric as the width of the curtain. Please be aware that screen colours, printer colours and fabric dye batches may vary.

| ARTICLE:                             | Brera and Brera Ombra                              |
|--------------------------------------|----------------------------------------------------|
| BINDING:                             | Jaquard                                            |
| DYEING:                              | Yarn dyed                                          |
| MAIN USE:                            | Curtain, decoration                                |
| NUMBER OF COLOURS:                   | 11                                                 |
| COMPOSITION:                         | Linen 60% WM 34% PA 4% WV 2%                       |
| FINISH:                              | Soft wash                                          |
| WIDTH:                               | 290-300 cm                                         |
| WEIGHT:                              | 334 gr/m <sup>2</sup>                              |
| SHRINKAGE AFTER WASHING:             | Warp -3% Weft +-1,5%                               |
| COLOUR FASTNESS TO ARTIFICIAL LIGHT: | 4/5                                                |
| COLOUR FASTNESS TO WASHING:          | 4                                                  |
| FLAME RETARDANT:                     | No                                                 |
| ENVIRONMENT:                         | Produced in Italy. Complies with REACH regulation. |
| CARE:                                | ₩ X <b>X</b> ∂ ∂ P 🗏 💥                             |
| NOTE:                                | When washing use a professional laundry service.   |