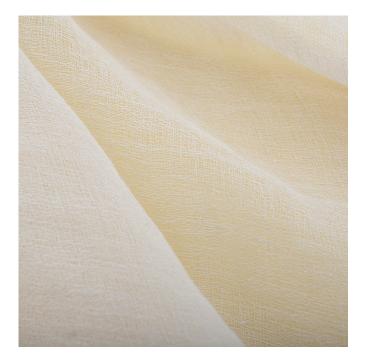

## **BRIENNO**

Brienno is a thin sheer hemp fabric with very fine threads, it is woven with a sablé weave which creates a crisp semi-transparent fabric. Comes in a white and light beige. The colour of the yarns comes out through a gentle oxygen bleach of the natural colour of hemp.