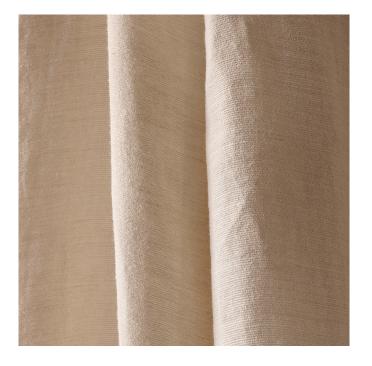

## BRUNATE

Brunate is a double width hemp fabric woven in a sablé binding with slightly heavier threads which gives a stripy expression. The colour of the yarns comes out through a gentle oxygen bleach of the natural colour of hemp.

Use the width of the fabric as the width of the curtain for best results. This article may stretch depending on the natural character of the fiber. The hemp fiber is naturally uneven with slubs appearing giving a rustic effect.