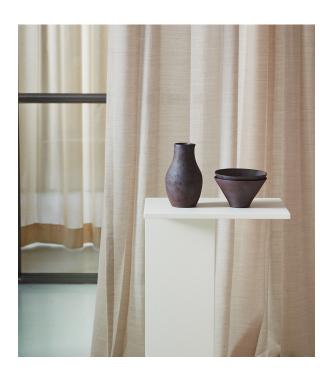

## **CHIARA**

Chiara is a smooth and elegant wool voile on double width, the thin soft wool threads with a little stretch make a wonderfully light drape.

Chiara is part of our Wool Collection. Together with Lorenzo, Paolo and Valle they make up our collection of wool fabrics in the finest quality. The fabrics have different character and properties but match each other in colour.

Chiara with it's fine threads is sensitive to dry air and moisture, and will contract and/or stretch depending on humidity, dryness and the natural character of the wool fiber. Too much moisture and steam when ironing gives the same effect.