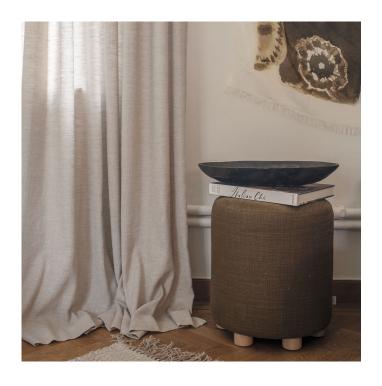

## **DOROTEA**

This soft and beautiful twill textile is produced from leftover wool fibers and linen. Great for throws, and will make a soft and elegant curtain.

This fabric will stretch and/or contract depending on humidity, dryness and temperature.