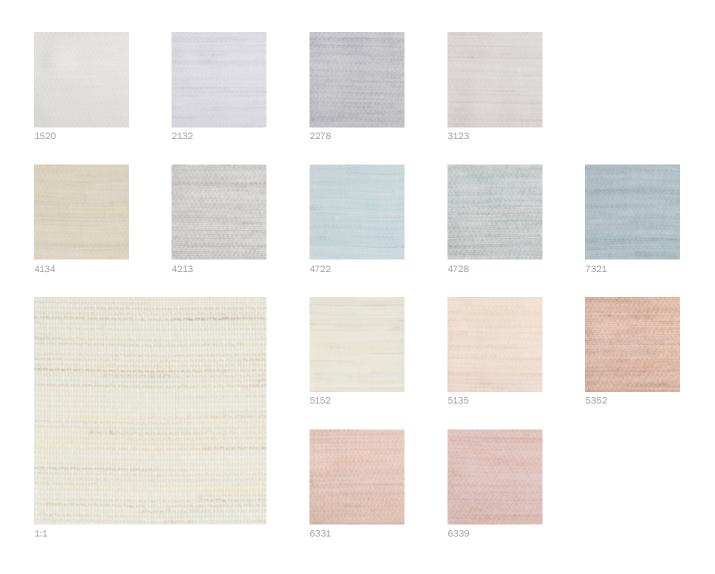

Please be aware that screen colours, printer colours and fabric dye batches may vary.

| ARTICLE:                             | Harrietta Recycled                                          |
|--------------------------------------|-------------------------------------------------------------|
| BINDING:                             | Sablé                                                       |
| DYEING:                              | Yarn dyed                                                   |
| MAIN USE:                            | Curtain                                                     |
| NUMBER OF COLOURS:                   | 14                                                          |
| COMPOSITION:                         | 51% Trevira CS 49% Recycled polyester GRS                   |
| WIDTH:                               | 300 cm                                                      |
| WEIGHT:                              | 107 gr/m <sup>2</sup>                                       |
| SHRINKAGE AFTER WASHING:             | Warp 1% Weft 1,5%                                           |
| COLOUR FASTNESS TO ARTIFICIAL LIGHT: | >5                                                          |
| COLOUR FASTNESS TO WASHING:          | 4-5                                                         |
| FLAME RETARDANT:                     | Yes, DIN 4102-B1, NFPA 701                                  |
| ENVIRONMENT:                         | Produced in Italy.                                          |
|                                      | OEKO-TEX® STANDARD 100 20250K1106 Aitex                     |
| CARE:                                | $\boxtimes \boxtimes \boxtimes \boxtimes \bigcirc \bigcirc$ |
| ISSUED:                              | 2025-05-06                                                  |
| T                                    |                                                             |