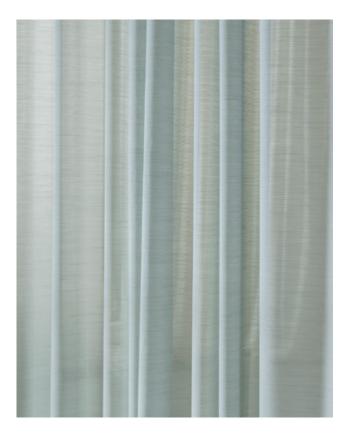

## **HARRIETTA RECYCLED**

Harrietta is a sheer textile made from recycled PET-bottles from northern Italy and Trevira CS which makes it flame proof and a more sustainable choice. The yarn has a melange effect that gives a vivid surface.