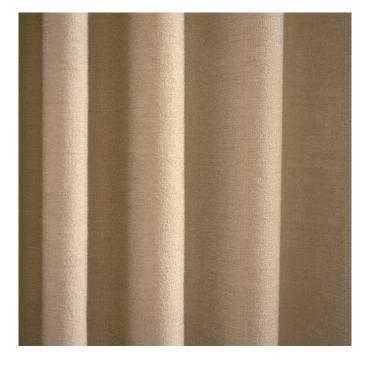

## LOUISE

Louise is a smooth and soft wool, linen and silk fabric that has a heavenly drape.

This article may stretch depending on the natural character of the wool fiber. For best result use the width of the fabric as the width of the curtain.

Please be aware that screen colours, printer colours and fabric dye batches may vary.

| ARTICLE:                             | Louise                                                |
|--------------------------------------|-------------------------------------------------------|
| BINDING:                             | Jacquard                                              |
| DYEING:                              | Yarn dyed                                             |
| MAIN USE:                            | Curtain                                               |
| NUMBER OF COLOURS:                   | 1                                                     |
| COMPOSITION:                         | 46% Wool 31% Linen 23% Silk                           |
| FINISH:                              | Soft wash                                             |
| WIDTH:                               | 325 cm                                                |
| WEIGHT:                              | 126 gr/m2                                             |
| SHRINKAGE AFTER WASHING:             | Warp 3% weft 1,5%                                     |
| COLOUR FASTNESS TO ARTIFICIAL LIGHT: | 4                                                     |
| COLOUR FASTNESS TO WASHING:          | 4                                                     |
| FLAME RETARDANT:                     | No                                                    |
| ENVIRONMENT:                         | Produced in Italy. Complies with REACH regulation.    |
| CARE:                                | $\begin{tabular}{lllllllllllllllllllllllllllllllllll$ |
| NOTE:                                | When washing use a professional laundry service.      |