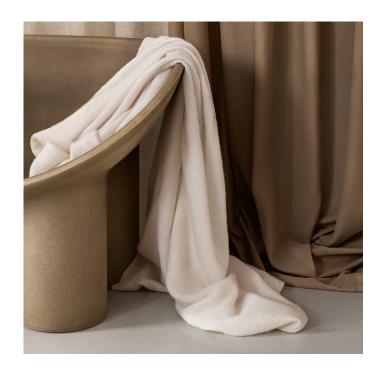

## **LUCIA**

Lucia is a fantastic soft wool fabric on double width with a netlike structure and airy feel. It drapes beautifully and can with advantage puddle the floor. It contributes to a warm and cozy atmosphere. Lucia is part of our series "Wool Collection" together with Chiara, Lorenzo, Paolo and Valle, all of which are made in the finest "Virgin Wool" quality, which means that the wool's good properties are preserved.