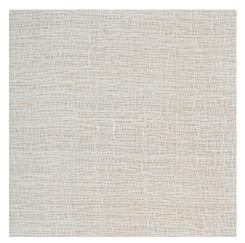

## **MOLTRASIO**

Moltrasio is a double width hemp fabric woven in a sablé binding. The weft varies in thickness and creates a slightly crinkled surface. The colour of the yarns comes out through a gentle bleaching of the natural colour of hemp.

This article may stretch depending on the natural character of the fiber. The hemp fibre is naturally uneven with slubs appearing giving a rustic effect.

Please be aware that screen colours, printer colours and fabric dye batches may vary.