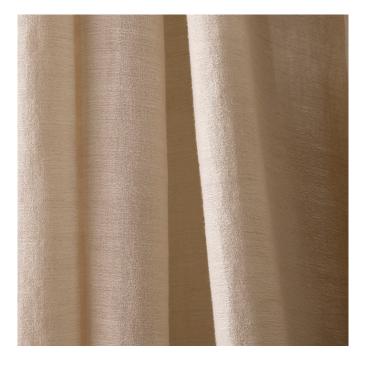

## **MOLTRASIO**

Moltrasio is a double width hemp fabric woven in a sablé binding. The weft varies in thickness and creates a slightly crinkled surface. The colour of the yarns comes out through a gentle bleaching of the natural colour of hemp.

This article may stretch depending on the natural character of the fiber. The hemp fibre is naturally uneven with slubs appearing giving a rustic effect.

Please be aware that screen colours, printer colours and fabric dye batches may vary.