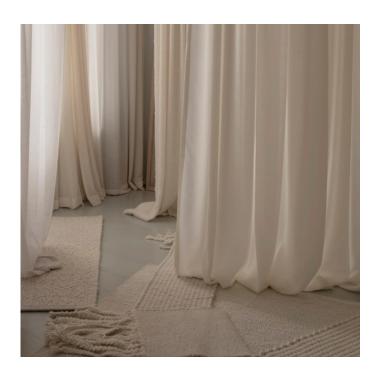

## **OVADA**

Ovada, our wool twill on double width, manifests a luxurious softness. The twill weave, the same as of the weave found in a pair of jeans, gives a delicate yet distinctive structure to the fabric. A subdued matte finish enhances its sophisticated allure, and the fabric drapes beautifully, adding to its overall elegance.

Ovada is part of our Wool Collection II. Together with Aosta, Ceres, Gavi, Piana and Sasello they make up our second collection of wooly fabrics in the finest quality.

Use the width of the fabric as the width of the curtain for best results. This fabric will stretch and/ or contract depending on humidity, dryness, and the natural character of the wool fibre.