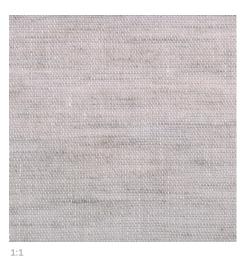

## PAOLINA

This soft and beautiful textile is produced from leftover wool fibers and linen. It will make a soft and delicate curtain and could also be used for a light throw.

This fabric will stretch and/or contract depending on humidity, dryness and temperature.

Technical specifications are subject to change withour prior notice, updated results are available on www.astrid.se

1:1