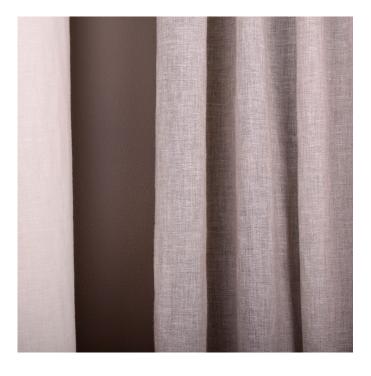

## PAOLINA

This soft and beautiful textile is produced from leftover wool fibers and linen. It will make a soft and delicate curtain and could also be used for a light throw.

This fabric will stretch and/or contract depending on humidity, dryness and temperature.