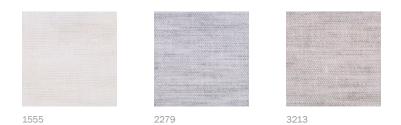

Please be aware that screen colours, printer colours and fabric dye batches may vary.

| ARTICLE:                             | Paolina                                                         |
|--------------------------------------|-----------------------------------------------------------------|
| BINDING:                             | Plain weave                                                     |
| DYEING:                              | Yarn dyed                                                       |
| MAIN USE:                            | Curtain, light throw                                            |
| NUMBER OF COLOURS:                   | 3                                                               |
| COMPOSITION:                         | 57% Recycled wool 43% Linen                                     |
| FINISH:                              | Soft wash                                                       |
| WIDTH:                               | 305-315 cm                                                      |
| WEIGHT:                              | 123 gr/m2                                                       |
| SHRINKAGE AFTER WASHING:             | Warp 3% Weft +/- 2%                                             |
| COLOUR FASTNESS TO ARTIFICIAL LIGHT: | 3/4                                                             |
| COLOUR FASTNESS TO WASHING:          | 4/5                                                             |
| FLAME RETARDANT:                     | No                                                              |
| ENVIRONMENT:                         | Produced in Italy with partly recycled wool. Complies           |
|                                      | with REACH regulation.                                          |
| CARE:                                | $\boxtimes \boxtimes \boxtimes \supseteq \bigcirc \blacksquare$ |
| NOTE:                                | When washing use a professional laundry service.                |