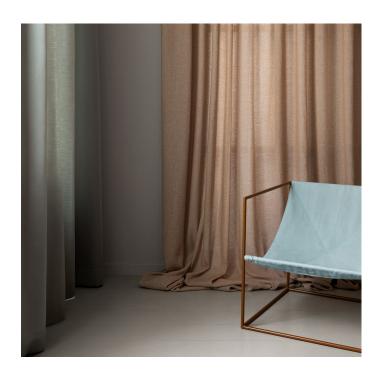

## **RIPASSO**

Ripasso is a wool satin woven on a linen warp. This gives a more unified coloured frontside and a light coloured linen backside. Soft and supple with a great drape.

This article may stretch depending on the natural character of the fiber.

For best result use the width of the fabric as the width of the curtain.

Please be aware that screen colours, printer colours and fabric dye batches may vary.

| ARTICLE:                             | Ripasso                                            |
|--------------------------------------|----------------------------------------------------|
| BINDING:                             | Satin                                              |
| DYEING:                              | Yarn dyed                                          |
| MAIN USE:                            | Curtain, decoration                                |
| NUMBER OF COLOURS:                   | 12                                                 |
| COMPOSITION:                         | 46% Wool 38% Linen 16% Polyamid                    |
| FINISH:                              | Soft wash                                          |
| WIDTH:                               | 290-295 cm                                         |
| WEIGHT:                              | 156 gr/m2                                          |
| SHRINKAGE AFTER WASHING:             | Warp 3% Weft 2%                                    |
| COLOUR FASTNESS TO ARTIFICIAL LIGHT: | 4-5                                                |
| COLOUR FASTNESS TO WASHING:          | 4                                                  |
| FLAME RETARDANT:                     | No                                                 |
| ENVIRONMENT:                         | Produced in Italy. Complies with REACH regulation. |
| CARE:                                |                                                    |
| NOTE:                                | When washing use a professional laundry service.   |