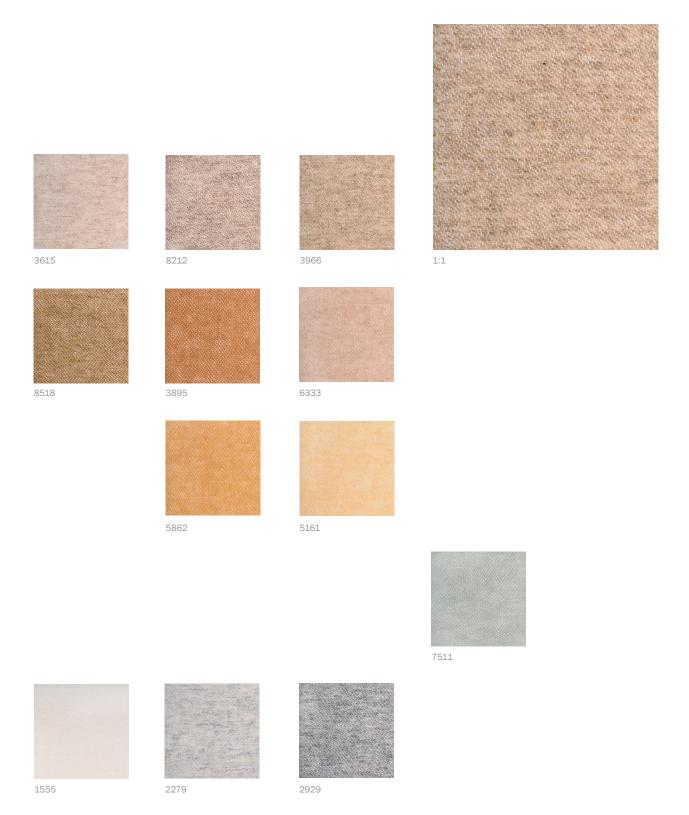

For best result use the width of the fabric as the width of the curtain.

Please be aware that screen colours, printer colours and fabric dye batches may vary.

| ARTICLE:                             | Ripasso                                            |
|--------------------------------------|----------------------------------------------------|
| BINDING:                             | Satin                                              |
| DYEING:                              | Yarn dyed                                          |
| MAIN USE:                            | Curtain, decoration                                |
| NUMBER OF COLOURS:                   | 12                                                 |
| COMPOSITION:                         | 46% Wool 38% Linen 16% Polyamid                    |
| FINISH:                              | Soft wash                                          |
| WIDTH:                               | 290-295 cm                                         |
| WEIGHT:                              | 156 gr/m2                                          |
| SHRINKAGE AFTER WASHING:             | Warp 3% Weft 2%                                    |
| COLOUR FASTNESS TO ARTIFICIAL LIGHT: | 4-5                                                |
| COLOUR FASTNESS TO WASHING:          | 4                                                  |
| FLAME RETARDANT:                     | No                                                 |
| ENVIRONMENT:                         | Produced in Italy. Complies with REACH regulation. |
| CARE:                                |                                                    |
| NOTE:                                | When washing use a professional laundry service.   |