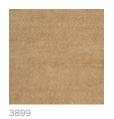

## **ZELBIO**

Zelbio is a hemp fabric woven with a satin binding on double width. The weft yarn varies slightly in thickness and creates a smooth yet varied surface. The colour of the yarns comes out through a gentle oxygen bleach of the natural colour of hemp.

Please be aware that screen colours, printer colours and fabric dye batches may vary.

| Zelbio                                                   |
|----------------------------------------------------------|
| Satin                                                    |
| Yarn dyed                                                |
| Curtain, decoration                                      |
| 6                                                        |
| 100 % Hemp                                               |
| Soft wash                                                |
| 330 cm                                                   |
| 274 gr/m²                                                |
| +/- 2%                                                   |
| 4/5                                                      |
| 4                                                        |
| No                                                       |
| Produced in Italy. Complies with REACH regulation.       |
|                                                          |
| Use the width of the fabric as the width of the curtain. |
| 2025-05-06                                               |
|                                                          |