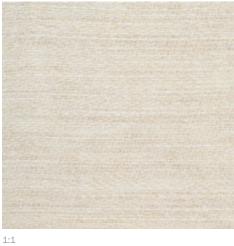

## **ZELBIO**

Zelbio is a hemp fabric woven with a satin binding on double width. The weft yarn varies slightly in thickness and creates a smooth yet varied surface. The colour of the yarns comes out through a gentle oxygen bleach of the natural colour of hemp.

Use the width of the fabric as the width of the curtain for best results. This article will stretch depending on the natural character of the fiber. The hemp fibre is naturally uneven with slubs appearing giving a rustic effect.

Please be aware that screen colours, printer colours and fabric dye batches may vary.

| Zelbio                                                   |
|----------------------------------------------------------|
| Satin                                                    |
| Yarn dyed                                                |
| Curtain, decoration                                      |
| 6                                                        |
| 100 % Hemp                                               |
| Soft wash                                                |
| 330 cm                                                   |
| 274 gr/m²                                                |
| +/- 2%                                                   |
| 4/5                                                      |
| 4                                                        |
| No                                                       |
| Produced in Italy. Complies with REACH regulation.       |
|                                                          |
| Use the width of the fabric as the width of the curtain. |
| 2025-05-06                                               |
|                                                          |