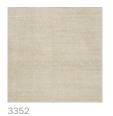

## **ZELBIO**

Zelbio is a hemp fabric woven with a satin binding on double width. The weft yarn varies slightly in thickness and creates a smooth yet varied surface. The colour of the yarns comes out through a gentle oxygen bleach of the natural colour of hemp.

Please be aware that screen colours, printer colours and fabric dye batches may vary.

| Zelbio                                                   |
|----------------------------------------------------------|
| Satin                                                    |
| Yarn dyed                                                |
| Curtain, decoration                                      |
| 6                                                        |
| 100 % Hemp                                               |
| Soft wash                                                |
| 330 cm                                                   |
| 274 gr/m²                                                |
| +/- 2%                                                   |
| 4/5                                                      |
| 4                                                        |
| No                                                       |
| Produced in Italy. Complies with REACH regulation.       |
|                                                          |
| Use the width of the fabric as the width of the curtain. |
| 2025-05-06                                               |
|                                                          |