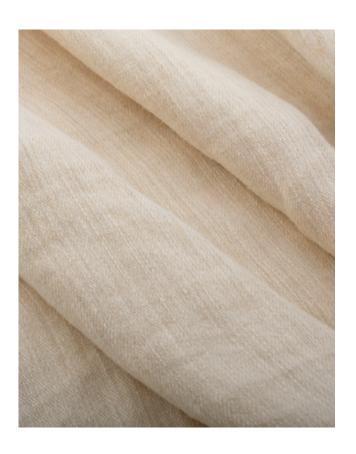

## **ZELBIO**

Zelbio is a hemp fabric woven with a satin binding on double width. The weft yarn varies slightly in thickness and creates a smooth yet varied surface. The colour of the yarns comes out through a gentle oxygen bleach of the natural colour of hemp.

Use the width of the fabric as the width of the curtain for best results. This article will stretch depending on the natural character of the fiber. The hemp fibre is naturally uneven with slubs appearing giving a rustic effect.