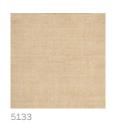

## **ZELBIO**

Zelbio is a hemp fabric woven with a satin binding on double width. The weft yarn varies slightly in thickness and creates a smooth yet varied surface. The colour of the yarns comes out through a gentle oxygen bleach of the natural colour of hemp.

Please be aware that screen colours, printer colours and fabric dye batches may vary.

| Zelbio                                                   |
|----------------------------------------------------------|
| Satin                                                    |
| Yarn dyed                                                |
| Curtain, decoration                                      |
| 6                                                        |
| 100 % Hemp                                               |
| Soft wash                                                |
| 330 cm                                                   |
| 274 gr/m²                                                |
| +/- 2%                                                   |
| 4/5                                                      |
| 4                                                        |
| No                                                       |
| Produced in Italy. Complies with REACH regulation.       |
|                                                          |
| Use the width of the fabric as the width of the curtain. |
| 2025-05-06                                               |
|                                                          |